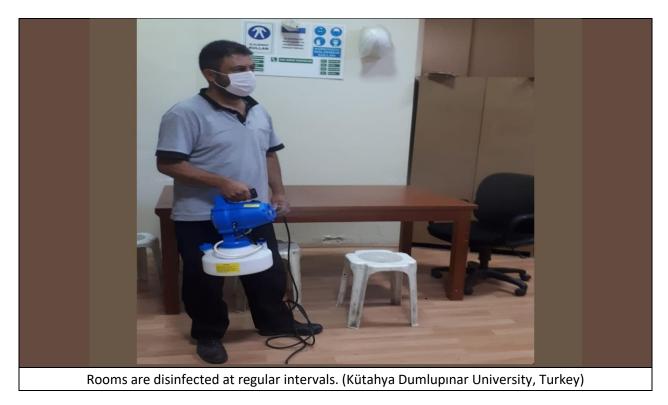

#### [1.10] Percentage of Operation and Maintenance Activities During Covid-19 Pandemic

During the Covid-19 epidemic, all physical areas of the university were checked, existing deficiencies were eliminated, and necessary modifications were made. A hygienic environment has been created by disinfecting all units of the university. As a result of the operations, all of the physical areas (100%) were maintained.

#### 1.REPORT

In the relevant period, all the physical areas of the university were checked, the existing deficiencies were corrected, and necessary modifications were made. A hygienic environment has been created by disinfecting all units of the university. As a result of the operations, all of the physical areas (100%) were maintained.