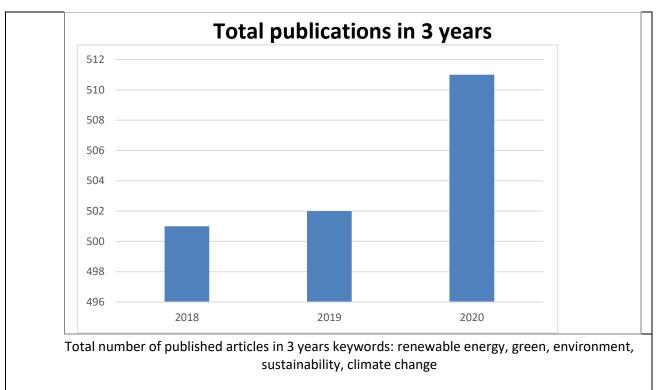

Organic wastes and inorganic wastes at the university are collected in separate trash bins and organic wastes are recycled by the university's own facilities. Inorganic wastes, on the other hand, are first collected in the storage areas and then collected and recycled by Kütahya municipality.