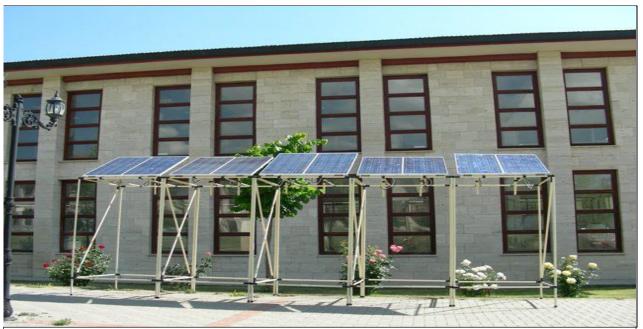

### [2.10] Impactful University Program(S) on Climate Change

Kütahya Dumlupınar University provides education, training materials and activities for the surrounding communities and at the national level in order to reduce the risks related to climate change. It is possible to express the studies carried out by Kütahya Dumlupınar University to reduce the risks related to climate change as follows:

- 1. Electricity generation through solar energy panels
- 2. Projects on renewable energy sources
- 3. to plant saplings (tree planting) activities
  - 4. Fishing activities in the ponds
- 5. Work done by student clubs

Electricity Generation from the Sun, Engineering Faculty (Kütahya Dumlupınar University, Turkey )

Examples of Impactful university program (Kütahya Dumlupınar University, Turkey )