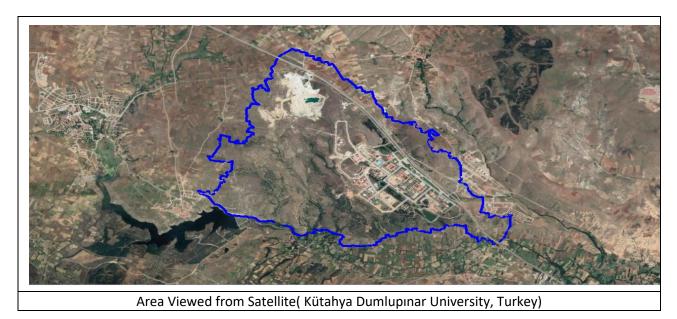

### [1.2] Campus Setting

Example of rural campus environment Kütahya Dumlupınar University Turkey

The campus area is located in a rural area with a high rate of forest cover. Evliya Çelebi Campus, which is the central campus of Kütahya Dumlupınar University, is established on an area of over 7,500 decares on the 10th kilometer of the Kütahya-Tavşanlı Highway. University rectorship; Graduate Education Institute; Faculty of Education, Faculty of Arts and Sciences, Faculty of Fine Arts, Faculty of Economics and Administrative Sciences, Faculty of Islamic Sciences, Kütahya Applied Sciences, Faculty of Architecture and Faculty of Engineering; School of Foreign Languages; Social facilities such as Martyr Petty Officer Ömer Halisdemir library, covered Turkish bazaar and guesthouses are located in Evliya Çelebi Campus. The academic structure of Kütahya Dumlupınar University consists of 1 institute, 11 faculties, 1 school, 14 vocational schools, 3 departments affiliated to the rectorate and 18 research centers. Kütahya is neighbor to metropolitan cities such as Balıkesir, Bursa, Eskişehir and Manisa in terms of its location. Due to its proximity to Eskişehir and Bursa, some university students can spend their weekends in these cities. Student clubs have an important place in the social life and culture at Kütahya Dumlupınar University. Student clubs endeavor to raise awareness among university students by organizing trips, interviews or social responsibility projects from time to time.

# [1.3] Total Campus Area (meter<sup>2</sup>)

The total campus area and the total campus circumference of Kütahya Dumlupınar University are given.

Total area: 7541371,54 m<sup>2</sup>

Total distance/circumference: 12km