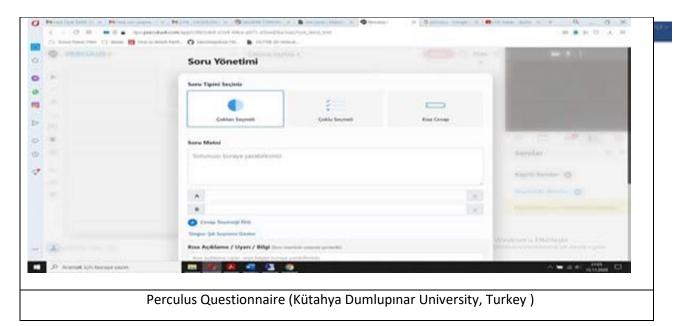

#### [2.9] Number of Innovative Program(S) During Covid-19 Pandemic

Innovative programs such as ventilation and learning management system were implemented during the Covid-19 pandemic. Classrooms and rooms within the campus are ventilated using high quality air filters. In addition, the distance education system ALMS - OYS system is used in order to ensure that the education and training activities are carried out in the highest quality during the Covid-19 process.

Monitoring reports regarding distance education policies are obtained from software called ALMS and Perculus, which belong to Advacity company for distance education within the Distance Education Center of our university. Sample reports of the system are displayed below.

The progress of the instructors and the compliance of the course content with our policy can be monitored in detail through the course reports and portal reports options in the distance education system reporting tools used. Updates are made in the application, taking into account the monitoring results and stakeholder opinions.

There is an integrated homework delivery system and exam module in the Learning Management System used by our university and serving at <a href="https://oys.dpu.edu.tr">https://oys.dpu.edu.tr</a>. A sample screenshot of the homework application in the system is given below: