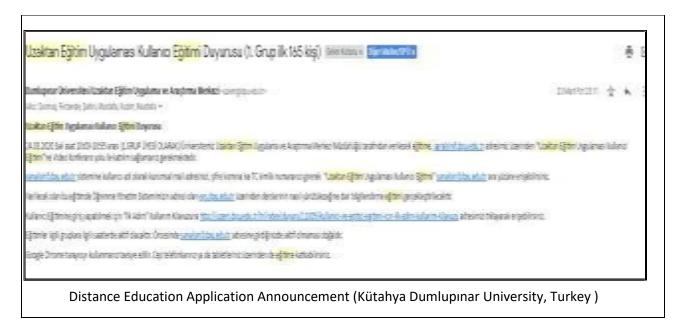

#### [2.9] Number of Innovative Program(S) During Covid-19 Pandemic

Innovative programs such as ventilation and learning management system were implemented during the Covid-19 pandemic. Classrooms and rooms within the campus are ventilated using high quality air filters. In addition, the distance education system ALMS - OYS system is used in order to ensure that the education and training activities are carried out in the highest quality during the Covid-19 process.

Monitoring reports regarding distance education policies are obtained from software called ALMS and Perculus, which belong to Advacity company for distance education within the Distance Education Center of our university. Sample reports of the system are displayed below.

The progress of the instructors and the compliance of the course content with our policy can be monitored in detail through the course reports and portal reports options in the distance education system reporting tools used. Updates are made in the application, taking into account the monitoring results and stakeholder opinions.

There is an integrated homework delivery system and exam module in the Learning Management System used by our university and serving at <a href="https://oys.dpu.edu.tr">https://oys.dpu.edu.tr</a>. A sample screenshot of the homework application in the system is given below: