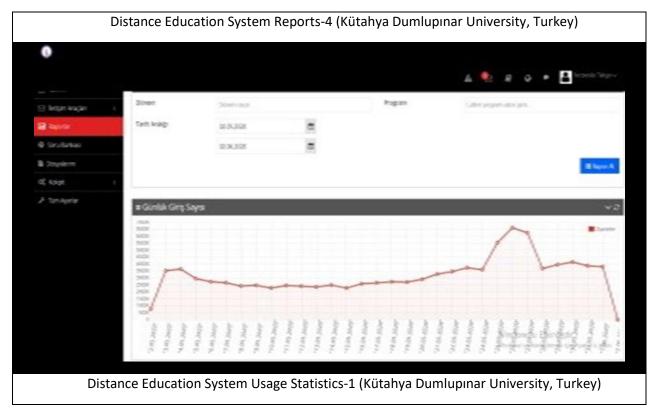

#### [2.9] Number of Innovative Program(S) During Covid-19 Pandemic

Innovative programs such as ventilation and learning management system were implemented during the Covid-19 pandemic. Classrooms and rooms within the campus are ventilated using high quality air filters. In addition, the distance education system ALMS - OYS system is used in order to ensure that the education and training activities are carried out in the highest quality during the Covid-19 process.

Monitoring reports regarding distance education policies are obtained from software called ALMS and Perculus, which belong to Advacity company for distance education within the Distance Education Center of our university. Sample reports of the system are displayed below.

The progress of the instructors and the compliance of the course content with our policy can be monitored in detail through the course reports and portal reports options in the distance education system reporting tools used. Updates are made in the application, taking into account the monitoring results and stakeholder opinions.