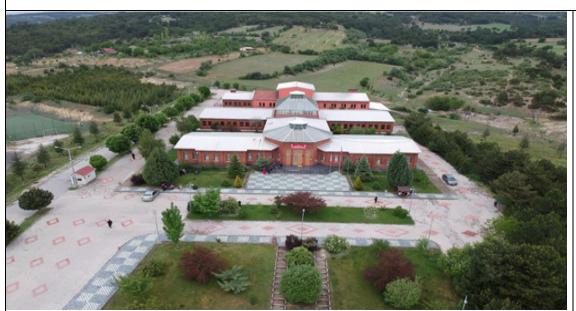

### [1.2] Campus Setting

Example of rural campus environment Kütahya Dumlupınar University Turkey

The campus area is located in a rural area with a high rate of forest cover. Evliya Çelebi Campus, which is the central campus of Kütahya Dumlupınar University, is established on an area of over 7,500 decares on the 10th kilometer of the Kütahya-Tavşanlı Highway. University rectorship; Graduate Education Institute; Faculty of Education, Faculty of Arts and Sciences, Faculty of Fine Arts, Faculty of Economics and Administrative Sciences, Faculty of Islamic Sciences, Kütahya Applied Sciences, Faculty of Architecture and Faculty of Engineering; School of Foreign Languages; Social facilities such as Martyr Petty Officer Ömer Halisdemir library, covered Turkish bazaar and guesthouses are located in Evliya Çelebi Campus. The academic structure of Kütahya Dumlupınar University consists of 1 institute, 11 faculties, 1 school, 14 vocational schools, 3 departments affiliated to the rectorate and 18 research centers. Kütahya is neighbor to metropolitan cities such as Balıkesir, Bursa, Eskişehir and Manisa in terms of its location. Due to its proximity to Eskişehir and Bursa, some university students can spend their weekends in these cities. Student clubs have an important place in the social life and culture at Kütahya Dumlupınar University. Student clubs endeavor to raise awareness among university students by organizing trips, interviews or social responsibility projects from time to time.

# [1.4] Total Campus Buildings Area

Crown gate at Kutahya Dumlupınar University Evliya Çelebi Campus. The Rectorate building is also seen behind.

A view taken from the north of Kutahya Dumlupınar University Evliya Çelebi Campus: From left to right: Rectorate building, old rectorate building, Faculty of Economics and Administrative Sciences, Climbing wall, covered Turkish bazaar and pond; At the rear is the city of Kütahya.

It is the largest and central campus of Kütahya Dumlupınar University.

Located in the city center of Kütahya, Evliya Çelebi Campus has an area of over 7 thousand 500 decares. The campus is built on Ottoman-Seljuk architectural philosophy. There are also buildings belonging to Kütahya Health Sciences University in the campus.