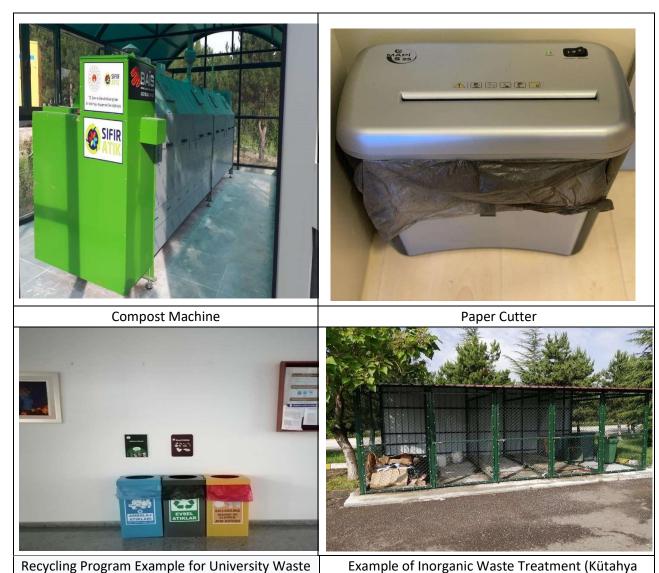

#### [2.9] Number of Innovative Program(S) During Covid-19 Pandemic

Innovative programs such as ventilation and learning management system were implemented during the Covid-19 pandemic. Classrooms and rooms within the campus are ventilated using high quality air filters. In addition, the distance education system ALMS - OYS system is used in order to ensure that the education and training activities are carried out in the highest quality during the Covid-19 process.

Monitoring reports regarding distance education policies are obtained from software called ALMS and Perculus, which belong to Advacity company for distance education within the Distance Education Center of our university. Sample reports of the system are displayed below.

The progress of the instructors and the compliance of the course content with our policy can be monitored in detail through the course reports and portal reports options in the distance education system reporting tools used. Updates are made in the application, taking into account the monitoring results and stakeholder opinions.

There is an integrated homework delivery system and exam module in the Learning Management System used by our university and serving at <a href="https://oys.dpu.edu.tr">https://oys.dpu.edu.tr</a>. A sample screenshot of the homework application in the system is given below: