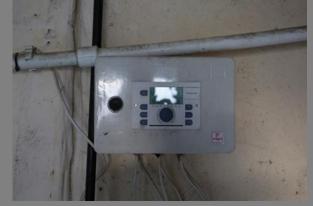

## [2.2] Smart Building Implementation

Room temperature adjustment apparatus (Indoor - Thermal Comfort-I1), fire extinguishing systems (Security-Fire Extinguishing-S2), security video surveillance system (Security-Video Surveillance-S3), system (Energy-Monitoring-S3) that provides automatic recording of energy consumption -E1), fans working to increase air quality (Indoor\_Air Quality-I2), sensors used for automatic lighting control (Lighting-Sensors-L2), high efficiency LED lights (Lighting - Leds-L1) are used as smart building systems % 16,24.

58.712/361.516,15 = % 16,24

**Room Emperature Adjustment Apparatus** 

Student (entry-exit) Fingerprint Automation for Dormitory (Kütahya Dumlupınar University, Turkey)

Security Video Monitoring System (Kütahya Dumlupınar University, Turkey)

Automatic reception and recording of energy consumption (BMS) (Kütahya Dumlupınar University, Turkey)

Air Quality (fans) (Dumlupınar University, Turkey

Sensors (auto lighting control)

Led lights (high efficiency)