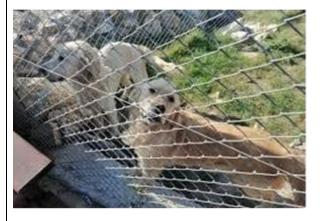

# [1.14] Conservation: Plant, Animal, and Wildlife, Genetic Resources for Food and Agriculture Secured in either Medium or Long-Term Conservation Facilities

In order to meet the needs and protect the animals that live on the campus and become one of the residents of the campus, conservation programs have been organized by the university administrators, academic and administrative staff and students, and all of these protection programs have been implemented. Within the scope of these protection programs, necessary studies were carried out to meet the feeding, sheltering, health and love needs of animals.

**Animal Shelter** 