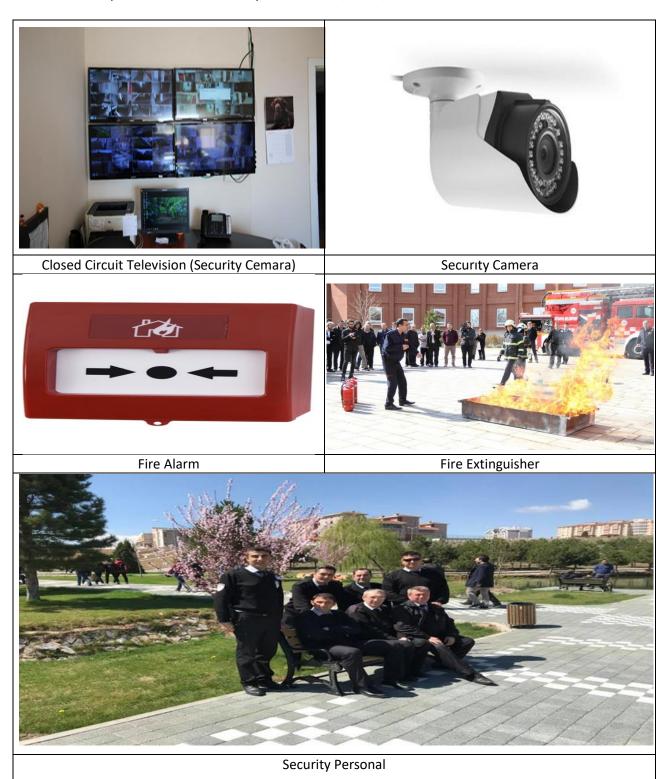

# [1.12] Security and Safety Facilities

Equipment such as a university panic button and fire extinguisher are available, trained personnel have been appointed within the scope of the security infrastructure, and necessary arrangements have been made regarding occupational health and safety. Due to the presence of security infrastructure and security facilities, the response time in case of any accident, fire, crime, natural disaster is "more than 10 minutes."

Fire Extinguishing System

In order to ensure the security of the campuses of our university, the Security Unit, which works to ensure the duty and working conditions of the Private Security Officers employed within the scope of the Private Security Service procurement, and to perform the coordination task by making the necessary inspections, carries out its activities within the framework of the "Directive on the Execution of Security Services of Kütahya Dumlupinar University". As stated in the work flow chart of the private security organization responsible for the execution of security services, in case of an event that may create a security problem in the campus, the event is intervened as soon as possible.