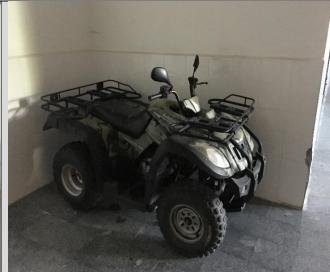

- 1. In order to reduce fuel burning by the transportation vehicles owned by the university (Scope 1), electric vehicles were purchased by the university and charging units were provided to charge these vehicles.
- 2. In order to reduce the greenhouse gas emissions (Scope2) arising from the electricity purchased and consumed by the university, electricity is produced from solar energy, which is a renewable energy source, by placing solar energy panels in certain places on the campus.
- 3. In order to reduce the greenhouse gas emissions caused by transportation within the campus (Scope3), an area has been allocated for bicycle paths, and bicycles owned by the university have been made available to academic and administrative staff and students.

Electric Vehicle Charging Station (Dumlupınar University, Turkey)

5 Kwh Solar PV Energy System Connected to Campus Electrical Grid (Dumlupinar University, Turkey)

Bicycle Roads inside Kütahya Dumlupınar University Central Campus (Dumlupınar University, Turkey)