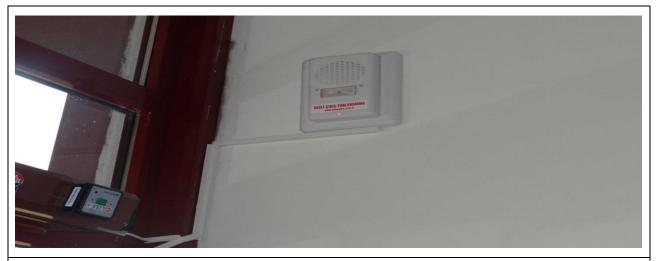

# [1.12] Security and Safety Facilities

Equipment such as a university panic button and fire extinguisher are available, trained personnel have been appointed within the scope of the security infrastructure, and necessary arrangements have been made regarding occupational health and safety. Due to the presence of security infrastructure and security facilities, the response time in case of any accident, fire, crime, natural disaster is "more than 10 minutes."

Fire Extinguishing System

In order to ensure the security of the campuses of our university, the Security Unit, which works to ensure the duty and working conditions of the Private Security Officers employed within the scope of the Private Security Service procurement, and to perform the coordination task by making the necessary inspections, carries out its activities within the framework of the "Directive on the Execution of Security Services of Kütahya Dumlupinar University". As stated in the work flow chart of the private security organization responsible for the execution of security services, in case of an event that may create a security problem in the campus, the event is intervened as soon as possible.