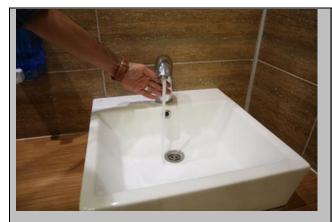

## [2.1] Energy Efficient Appliances Usage

Kütahya Dumlupınar University uses energy efficient tools such as TV, refrigerator, washing machine, tumble dryer, copier, air curtains, projectors, air conditioner, laser printer, multi-function printer, copier, barcode scanner, optical reader, ID printing machine to save energy. The ratio of energy efficient devices used by Kütahya Dumlupınar University to traditional devices is 99.7%.

Washing machines and tumble dryers (Kütahya Dumlupınar University, Turkey)

Television
(Kütahya Dumlupınar University, Turkey)

ID Printing Machine
(Kütahya Dumlupınar University, Turkey)

Photocopy Machine (Kütahya Dumlupınar University, Turkey)

Treadmill (Kütahya Dumlupınar University, Turkey)

Photocopy Machine (Kütahya Dumlupınar University, Turkey)

Copier Printing Machine (Kütahya Dumlupınar University, Turkey)

Computers (Kütahya Dumlupınar University, Turkey)

| Appliance                         | Total<br>Number | Total number energy<br>Efficient appliances | Percentage |
|-----------------------------------|-----------------|---------------------------------------------|------------|
| Television                        | 37              | 37                                          | 100        |
| Refrigerator                      | 338             | 324                                         | 95,9       |
| Clothes Dryer                     | 20              | 20                                          | 100        |
| Washing Machine                   | 27              | 27                                          | 100        |
| Washing Machine Coin System       | 1               | 1                                           | 100        |
| Photocopy Machine                 | 7               | 7                                           | 100        |
| Air Curtains                      | 16              | 16                                          | 100        |
| Projectors                        | 52              | 52                                          | 100        |
| Air Conditioning                  | 3               | 3                                           | 100        |
| Laser Printer                     | 37              | 37                                          | 100        |
| Multifunction Printer             | 1               | 1                                           | 100        |
| Barcode Scanner Optical<br>Reader | 1               | 1                                           | 100        |
| Copier Printing Machine           | 1               | 1                                           | 100        |
| Id Printing Machine               | 1               | 1                                           | 100        |
| Average                           |                 |                                             | 99,7       |