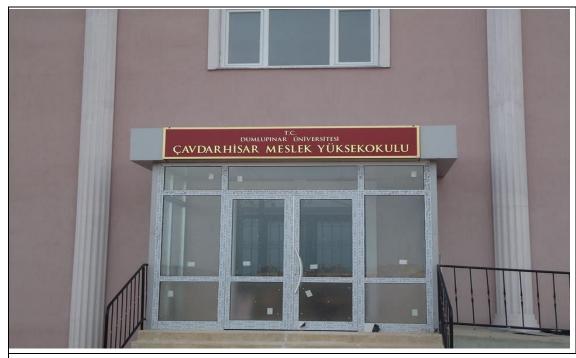

Çavdarhisar Vocational School

Çavdarhisar Vocational School was founded in 1994. The vocational school continues its educational activities with the departments of Tourist Guidance.

Domaniç Hayme Ana Vocational School