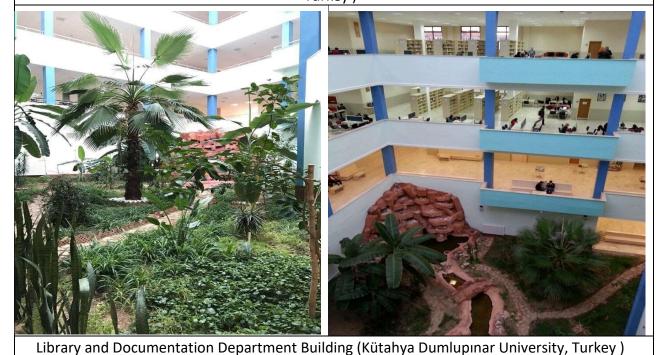

Faculty of Islamic Sciences (Kütahya Dumlupınar University, Turkey )

In the Central Campus, there are buildings that benefit from daylight as green building applications. In the Faculty of Islamic Sciences, Quality Coordinator and the Faculty of Applied Sciences, sunlight was used by using large area glasses. There is a glass ceiling in the Library and Documentation Department and the Faculty of Economics and Administrative Sciences. There are green areas on the indoor floor. Banana trees, palm trees and various plants are grown on the green ground of the Library and Documentation Department. In the Faculty of Science and Letters; In Physics, Chemistry and Archeology Departments, there are sunexposed Polycarbonate roofs. The Faculty of Engineering has four sun-facing Polycarbonate roofs. Girls' Dormitory, Tthe Faculty of Islamic Sciences, School of Foreign Languages, Rectorate Building and Guest House have green building applications.