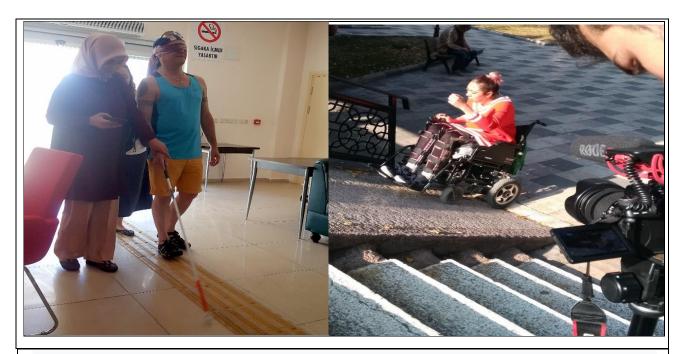

#### [1.11] Campus Facilities for Disable, Special Needs and or Maternity Care

Kütahya Dumlupınar University has made the necessary arrangements and taken measures to facilitate the lives of disabled individuals (including students, academic and administrative staff) and to enable them to continue their lives actively. In this context;

- 1. Necessary arrangements and improvement studies are available at the University to facilitate the life of disabled individuals.
- 2. There is a Disabled Student Unit that carries out its activities within the university.
- **3.** As a result of the arrangements made to facilitate the lives of disabled individuals, 14 orange flags were awarded within the scope of the Higher Education Council's Barrier-Free University Flag awards.
- **4.** The Presidency of the Council of Higher Education made necessary improvements for students with special needs studying at our University, in the presentations, course preparations and lectures by raising awareness for our disabled students while education in distance education continues.

# 1. Necessary arrangements and improvement studies are available at the University to facilitate the life of disabled individuals.

Necessary arrangements have been made to facilitate the life of disabled individuals at the university. Parking spaces are available for disabled individuals to park their vehicles at the university. There is also a toilet for disabled people. Again, there is an audio exit guidance system for the convenience of disabled individuals.

Tactile walking surface

Disabled toilet

Parking area for disabled individuals

31

Audio exit guidance

Ramps and guidance blocks suitable for physically disabled pedestrians, Kütahya Dumlupınar University