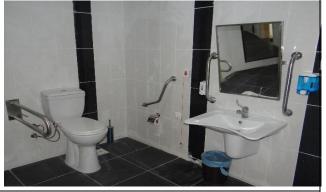

# 1. Necessary arrangements and improvement studies are available at the University to facilitate the life of disabled individuals.

Necessary arrangements have been made to facilitate the life of disabled individuals at the university. Parking spaces are available for disabled individuals to park their vehicles at the university. There is also a toilet for disabled people. Again, there is an audio exit guidance system for the convenience of disabled individuals.

Tactile walking surface

Disabled toilet

Parking area for disabled individuals

31

Audio exit guidance

Ramps and guidance blocks suitable for physically disabled pedestrians, Kütahya Dumlupınar University