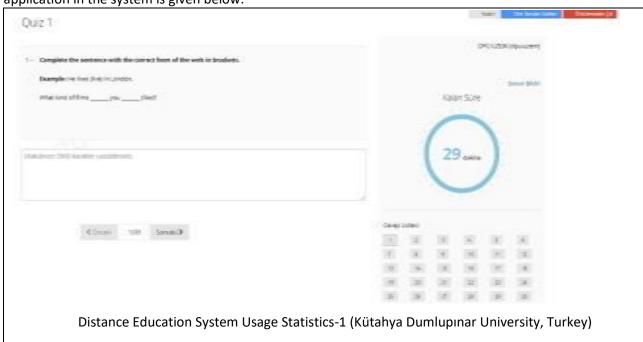

There is an integrated homework delivery system and exam module in the Learning Management System used by our university and serving at <a href="https://oys.dpu.edu.tr">https://oys.dpu.edu.tr</a>. A sample screenshot of the homework application in the system is given below: