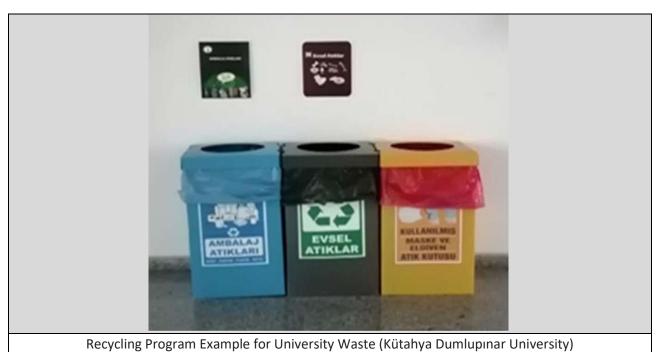

. To ensure that packaging wastes are collected in separate boxes in the form of plastic, paper, metal, glass, etc.,
- 3. To provide a compost machine at the university that converts organic waste into fertilizer,
- 4. To introduce document shredders to ensure the recycling of paper waste,
- 5. To ensure that correspondence is carried out over DPU EBYS (Dumlupinar University Electronic Document Management System) within the scope of the Paper and Plastic Use Reduction Program and to make DPU OBS (Dumlupinar University Student Information System) available to students, academic and administrative staff,
- 6. By organizing a zero waste themed poster contest
- 7. By organizing conferences on "Zero Waste in Businesses" in order to establish zero waste awareness among students and staff











Example of Recycling Program for University Waste (Kütahya Dumlupınar University)















DPÜ Zero Waste Themed Poster Contest (http://haber.dpu.edu.tr/tr/haber\_oku/5ec8153f 6048c/sifir-atik-konulu-uluslararasi-afis-yarismasina-rekor-katilim )



DPÜ One of the Award-Winning Posters in the Zero
Waste Contest
(Mine Kıyamçiçek-Turkey
https://posterland.org/tr/kazananlar?p=g allery)



Conference on "Zero Waste in Businesses" (https://tavsanlimyo.dpu.edu.tr/tr/index/slide/4950/isletmelerde-sifir-atik-konulukonferans)

#### Moreover,

- 1. DPU has an agreement with ERA Çevre Teknolojileri A.Ş. for the recycling of inorganic waste.
- 2. DPU has established a Zero Waste Management System in accordance with the Zero Waste Regulation and has been awarded the Zero Waste Certificate.
- 3