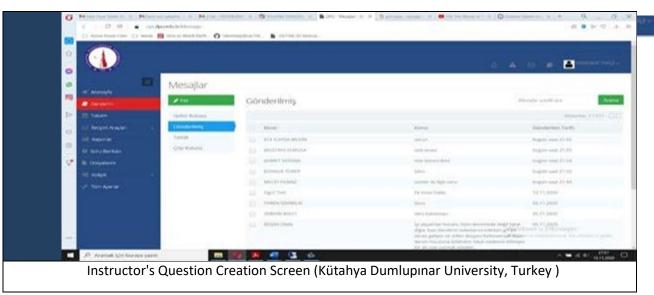

#### [2.9] Number of Innovative Program(S) During Covid-19 Pandemic

Innovative programs such as ventilation and learning management system were implemented during the Covid-19 pandemic. Classrooms and rooms within the campus are ventilated using high quality air filters. In addition, the distance education system ALMS - OYS system is used in order to ensure that the education and training activities are carried out in the highest quality during the Covid-19 process.

Monitoring reports regarding distance education policies are obtained from software called ALMS and Perculus, which belong to Advacity company for distance education within the Distance Education Center of our university. Sample reports of the system are displayed below.

The progress of the instructors and the compliance of the course content with our policy can be monitored in detail through the course reports and portal reports options in the distance education system reporting tools used. Updates are made in the application, taking into account the monitoring results and stakeholder opinions.

There is an integrated homework delivery system and exam module in the Learning Management System used by our university and serving at <a href="https://oys.dpu.edu.tr">https://oys.dpu.edu.tr</a>. A sample screenshot of the homework application in the system is given below: