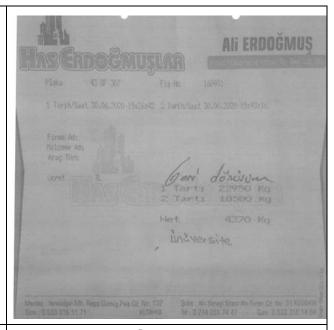

#### [1.10] Percentage of Operation and Maintenance Activities During Covid-19 Pandemic

During the Covid-19 epidemic, all physical areas of the university were checked, existing deficiencies were eliminated, and necessary modifications were made. A hygienic environment has been created by disinfecting all units of the university. As a result of the operations, all of the physical areas (100%) were maintained.

**1.**Total campus buildings area 361.516,15 m<sup>2</sup> **2.**Total operated building 361.516,15 m<sup>2</sup>

Percentage building that operated and maintenanced 100 %