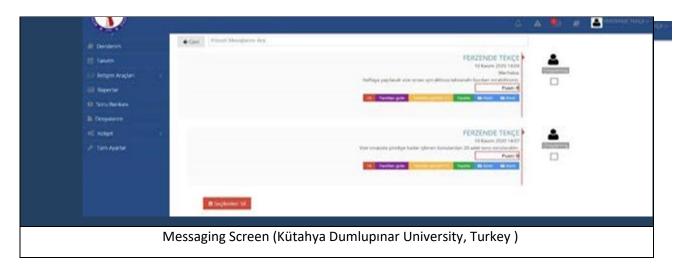

#### [2.9] Number of Innovative Program(S) During Covid-19 Pandemic

Innovative programs such as ventilation and learning management system were implemented during the Covid-19 pandemic. Classrooms and rooms within the campus are ventilated using high quality air filters. In addition, the distance education system ALMS - OYS system is used in order to ensure that the education and training activities are carried out in the highest quality during the Covid-19 process.

Monitoring reports regarding distance education policies are obtained from software called ALMS and Perculus, which belong to Advacity company for distance education within the Distance Education Center of our university. Sample reports of the system are displayed below.

The progress of the instructors and the compliance of the course content with our policy can be monitored in detail through the course reports and portal reports options in the distance education system reporting tools used. Updates are made in the application, taking into account the monitoring results and stakeholder opinions.

There is an integrated homework delivery system and exam module in the Learning Management System used by our university and serving at <a href="https://oys.dpu.edu.tr">https://oys.dpu.edu.tr</a>. A sample screenshot of the homework application in the system is given below: