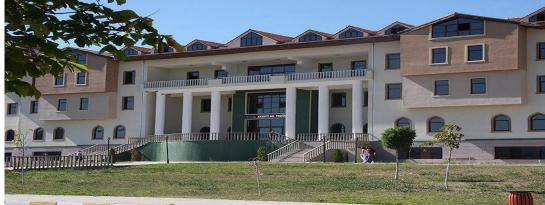

# [1.4] Total Campus Buildings Area

Crown gate at Kutahya Dumlupınar University Evliya Çelebi Campus. The Rectorate building is also seen behind.

A view taken from the north of Kutahya Dumlupınar University Evliya Çelebi Campus: From left to right: Rectorate building, old rectorate building, Faculty of Economics and Administrative Sciences, Climbing wall, covered Turkish bazaar and pond; At the rear is the city of Kütahya.

It is the largest and central campus of Kütahya Dumlupınar University.

Located in the city center of Kütahya, Evliya Çelebi Campus has an area of over 7 thousand 500 decares. The campus is built on Ottoman-Seljuk architectural philosophy. There are also buildings belonging to Kütahya Health Sciences University in the campus.

There are three different entrance gates to Evliya Çelebi Campus. The main entrance of the campus is from the two large towers in the middle of the campus, the towers that shrink to the sides and the crown gate, which has arched entrances between these towers. In the campus area, a wide ring road was created

surrounding the campus and the vehicle and pedestrian circulation areas were largely separated from each other by preventing vehicles from entering the faculty blocks.

The Rectorate building is located across the entrance door, on the same line as the door. On both sides of the approximately 400-meter line between the crown gate and the Rectorate building are the dean's and teaching buildings of the Faculty of Arts and Sciences and the Faculty of Engineering. In addition, there are nine pools in the square between the entrance gate and the Rectorate building. Between the pools and the Rectorate building, there is the Dumlupinar Monument, which is the golden-colored counterpart of the Martyr Sancaktar Mehmetçik Monument, which is the symbol of the University, and the bust of Mustafa Kemal Atatürk.