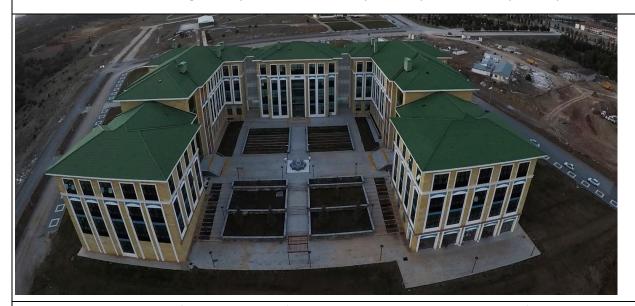

# [1.4] Total Campus Buildings Area

Crown gate at Kutahya Dumlupınar University Evliya Çelebi Campus. The Rectorate building is also seen behind.

A view taken from the north of Kutahya Dumlupınar University Evliya Çelebi Campus: From left to right: Rectorate building, old rectorate building, Faculty of Economics and Administrative Sciences, Climbing wall, covered Turkish bazaar and pond; At the rear is the city of Kütahya.

It is the largest and central campus of Kütahya Dumlupınar University.

Located in the city center of Kütahya, Evliya Çelebi Campus has an area of over 7 thousand 500 decares. The campus is built on Ottoman-Seljuk architectural philosophy. There are also buildings belonging to Kütahya Health Sciences University in the campus.