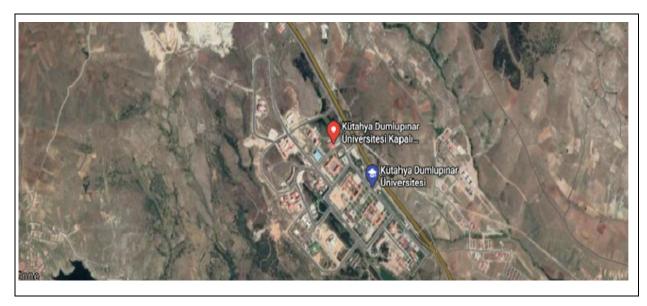

### [1.2] Campus Setting

Example of rural campus environment Kütahya Dumlupınar University Turkey

The campus area is located in a rural area with a high rate of forest cover. Evliya Çelebi Campus, which is the central campus of Kütahya Dumlupınar University, is established on an area of over 7,500 decares on the 10th kilometer of the Kütahya-Tavşanlı Highway. University rectorship; Graduate Education Institute; Faculty of Education, Faculty of Arts and Sciences, Faculty of Fine Arts, Faculty of Economics and Administrative Sciences, Faculty of Islamic Sciences, Kütahya Applied Sciences, Faculty of Architecture and Faculty of Engineering; School of Foreign Languages; Social facilities such as Martyr Petty Officer Ömer Halisdemir library, covered Turkish bazaar and guesthouses are located in Evliya Çelebi Campus. The academic structure of Kütahya Dumlupınar University consists of 1 institute, 11 faculties, 1 school, 14 vocational schools, 3 departments affiliated to the rectorate and 18 research centers. Kütahya is neighbor to metropolitan cities such as Balıkesir, Bursa, Eskişehir and Manisa in terms of its location. Due to its proximity to Eskişehir and Bursa, some university students can spend their weekends in these cities. Student clubs have an important place in the social life and culture at Kütahya Dumlupınar University. Student clubs endeavor to raise awareness among university students by organizing trips, interviews or social responsibility projects from time to time.

# [1.3] Total Campus Area (meter<sup>2</sup>)

The total campus area and the total campus circumference of Kütahya Dumlupınar University are given.

Total area: 7541371,54 m<sup>2</sup>

Total distance/circumference: 12km