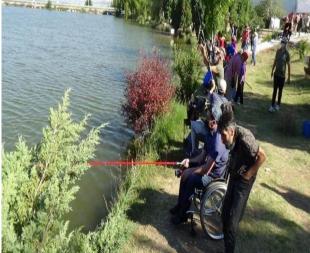

- 1. Electricity generation through solar energy panels
- 2. Projects on renewable energy sources
- 3. to plant saplings (tree planting) activities
  - 4. Fishing activities in the ponds
- 5. Work done by student clubs