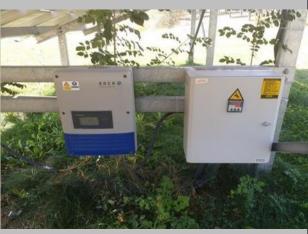

## [2.3] Renewable Energy Sources in Campus

Solar energy is utilized by means of tools such as solar energy panels, synergy glasses, street lighting within the campus boundaries of Kütahya Dumlupınar University.

Approximate Obtained from Street Lighting 65.000 Kwh

Synargy Glass Heat Approx. 5.000 Kwh

Natural Lighting 10.600 Kwh

Total: 80.600 Kwh

5Kwh Solar PV energy system connected to campus electrical grid. (Dumlupinar University, Turkey)

Faculty of Islamic Sciences Synergy Glass (Dumlupınar University, Turkey)

Solar panels (Dumlupinar University, Turkey)

Foreign languages Synergy Glass

Congress Cultural Center Synergy Glass (Dumlupinar University, Turkey)