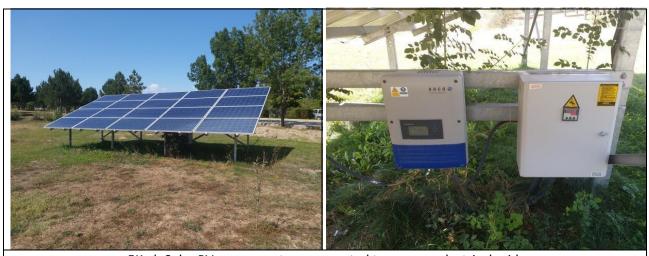

## [2.3] Renewable Energy Sources in Campus

Solar energy is utilized by means of tools such as solar energy panels, synergy glasses, street lighting within the campus boundaries of Kütahya Dumlupınar University.

Approximate Obtained from Street Lighting 65.000 Kwh

Synargy Glass Heat Approx. 5.000 Kwh

Natural Lighting 10.600 Kwh

Total: 80.600 Kwh

5Kwh Solar PV energy system connected to campus electrical grid. (Dumlupinar University, Turkey)

Faculty of Islamic Sciences Synergy Glass (Dumlupınar University, Turkey)

Solar panels (Dumlupinar University, Turkey)

Foreign languages Synergy Glass

Congress Cultural Center Synergy Glass (Dumlupinar University, Turkey)