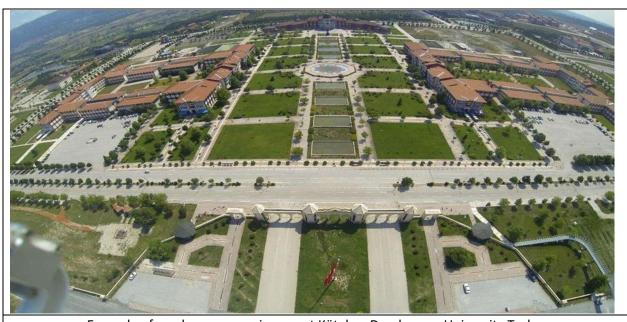

### [1.2] Campus Setting

Example of rural campus environment Kütahya Dumlupınar University Turkey

The campus area is located in a rural area with a high rate of forest cover. Evliya Çelebi Campus, which is the central campus of Kütahya Dumlupınar University, is established on an area of over 7,500 decares on the 10th kilometer of the Kütahya-Tavşanlı Highway. University rectorship; Graduate Education Institute; Faculty of Education, Faculty of Arts and Sciences, Faculty of Fine Arts, Faculty of Economics and Administrative Sciences, Faculty of Islamic Sciences, Kütahya Applied Sciences, Faculty of Architecture and Faculty of Engineering; School of Foreign Languages; Social facilities such as Martyr Petty Officer Ömer Halisdemir library, covered Turkish bazaar and guesthouses are located in Evliya Çelebi Campus. The academic structure of Kütahya Dumlupınar University consists of 1 institute, 11 faculties, 1 school, 14 vocational schools, 3 departments affiliated to the rectorate and 18 research centers. Kütahya is neighbor to metropolitan cities such as Balıkesir, Bursa, Eskişehir and Manisa in terms of its location. Due to its proximity to Eskişehir and Bursa, some university students can spend their weekends in these cities. Student clubs have an important place in the social life and culture at Kütahya Dumlupınar University. Student clubs endeavor to raise awareness among university students by organizing trips, interviews or social responsibility projects from time to time.

It is the largest and central campus of Kütahya Dumlupınar University.

Located in the city center of Kütahya, Evliya Çelebi Campus has an area of over 7 thousand 500 decares. The campus is built on Ottoman-Seljuk architectural philosophy. There are also buildings belonging to Kütahya Health Sciences University in the campus.

There are three different entrance gates to Evliya Çelebi Campus. The main entrance of the campus is from the two large towers in the middle of the campus, the towers that shrink to the sides and the crown gate, which has arched entrances between these towers. In the campus area, a wide ring road was created

surrounding the campus and the vehicle and pedestrian circulation areas were largely separated from each other by preventing vehicles from entering the faculty blocks.

The Rectorate building is located across the entrance door, on the same line as the door. On both sides of the approximately 400-meter line between the crown gate and the Rectorate building are the dean's and teaching buildings of the Faculty of Arts and Sciences and the Faculty of Engineering. In addition, there are nine pools in the square between the entrance gate and the Rectorate building. Between the pools and the Rectorate building, there is the Dumlupinar Monument, which is the golden-colored counterpart of the Martyr Sancaktar Mehmetçik Monument, which is the symbol of the University, and the bust of Mustafa Kemal Atatürk.

In the southern part of the Rectorate building, Faculty of Islamic Sciences, Faculty of Economics and Administrative Sciences, Sociopark, Martyr Petty Officer Ömer Halisdemir Library, sports facilities, climbing wall, Health, Culture and Sports Department and its affiliated units, Advanced Technologies Center, Göl Park, MS Patient Education School, the covered Turkish bazaar, which houses the Graduate Education Institute, lodgings and dining hall, hairdressers, shopping center and post office, is located.

In the northern part of the Rectorate building, Faculty of Islamic Sciences, Faculty of Education, School of Foreign Languages, Foundation Mosque, 15 July Martyrs Park, student dormitories, Guesthouse, Private Kütahya Development Schools, Faculty of Architecture, Kütahya Faculty of Applied Sciences, Faculty of Fine Arts, Olympic Swimming Pool, Indoor There is a gym. Kütahya Dumlupınar University Museum is located in the Rectorate building.