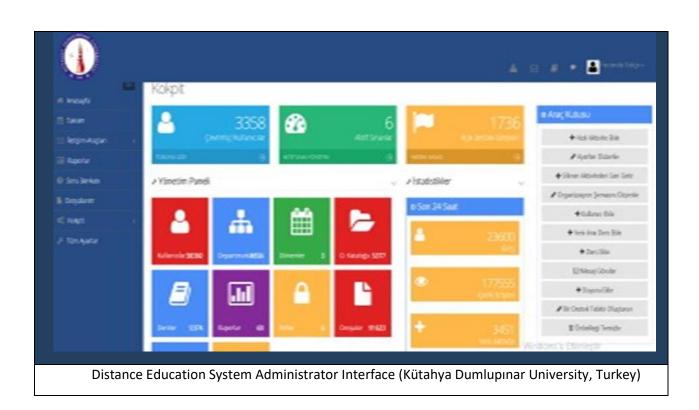

#### [2.9] Number of Innovative Program(S) During Covid-19 Pandemic

Innovative programs such as ventilation and learning management system were implemented during the Covid-19 pandemic. Classrooms and rooms within the campus are ventilated using high quality air filters. In addition, the distance education system ALMS - OYS system is used in order to ensure that the education and training activities are carried out in the highest quality during the Covid-19 process.

Monitoring reports regarding distance education policies are obtained from software called ALMS and Perculus, which belong to Advacity company for distance education within the Distance Education Center of our university. Sample reports of the system are displayed below.

The progress of the instructors and the compliance of the course content with our policy can be monitored in detail through the course reports and portal reports options in the distance education system reporting tools used. Updates are made in the application, taking into account the monitoring results and stakeholder opinions.