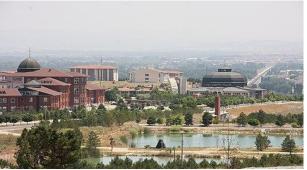

# [1.4] Total Campus Buildings Area

Crown gate at Kutahya Dumlupınar University Evliya Çelebi Campus. The Rectorate building is also seen behind.

A view taken from the north of Kutahya Dumlupınar University Evliya Çelebi Campus: From left to right: Rectorate building, old rectorate building, Faculty of Economics and Administrative Sciences, Climbing wall, covered Turkish bazaar and pond; At the rear is the city of Kütahya.

It is the largest and central campus of Kütahya Dumlupınar University.

Located in the city center of Kütahya, Evliya Çelebi Campus has an area of over 7 thousand 500 decares. The campus is built on Ottoman-Seljuk architectural philosophy. There are also buildings belonging to Kütahya Health Sciences University in the campus.