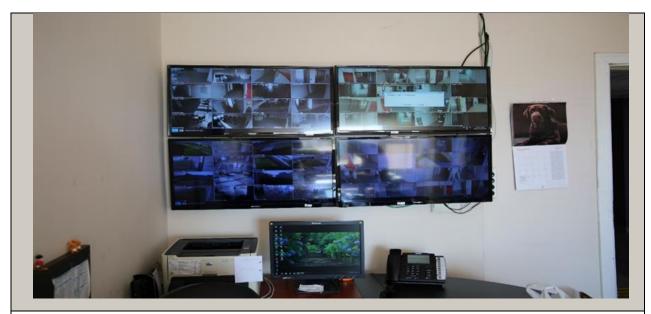

## [2.2] Smart Building Implementation

Room temperature adjustment apparatus (Indoor - Thermal Comfort-I1), fire extinguishing systems (Security-Fire Extinguishing-S2), security video surveillance system (Security-Video Surveillance-S3), system (Energy-Monitoring-S3) that provides automatic recording of energy consumption -E1), fans working to increase air quality (Indoor\_Air Quality-I2), sensors used for automatic lighting control (Lighting-Sensors-L2), high efficiency LED lights (Lighting - Leds-L1) are used as smart building systems % 16,24.

58.712/361.516,15 = % 16,24

**Room Emperature Adjustment Apparatus** 

Student (entry-exit) Fingerprint Automation for Dormitory (Kütahya Dumlupınar University, Turkey)

Security Video Monitoring System (Kütahya Dumlupınar University, Turkey)

Automatic reception and recording of energy consumption (BMS) (Kütahya Dumlupınar University, Turkey)

Air Quality (fans) (Dumlupınar University, Turkey

Sensors (auto lighting control)

Led lights (high efficiency)