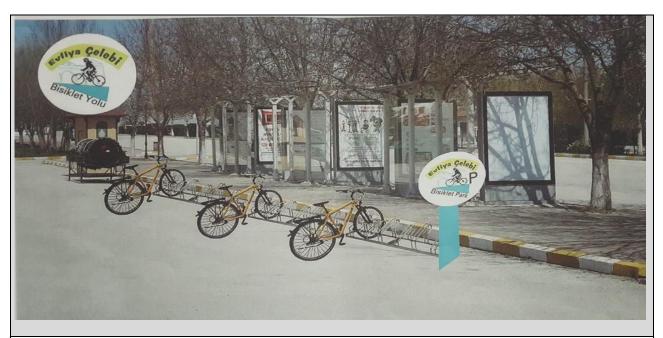

#### [2.7] Greenhouse Gas Emission Reduction Program

Kütahya Dumlupınar University implements programs within Scope 1, Scope 2 and Scope 3 to reduce greenhouse gas emissions. It is possible to summarize the implemented programs as follows:

- 1. In order to reduce fuel burning by the transportation vehicles owned by the university (Scope 1), electric vehicles were purchased by the university and charging units were provided to charge these vehicles.
- 2. In order to reduce the greenhouse gas emissions (Scope2) arising from the electricity purchased and consumed by the university, electricity is produced from solar energy, which is a renewable energy source, by placing solar energy panels in certain places on the campus.
- 3. In order to reduce the greenhouse gas emissions caused by transportation within the campus (Scope3), an area has been allocated for bicycle paths, and bicycles owned by the university have been made available to academic and administrative staff and students.

Electric Vehicle Charging Station (Dumlupınar University, Turkey)

5 Kwh Solar PV Energy System Connected to Campus Electrical Grid (Dumlupinar University, Turkey)

Bicycle Roads inside Kütahya Dumlupınar University Central Campus (Dumlupınar University, Turkey)