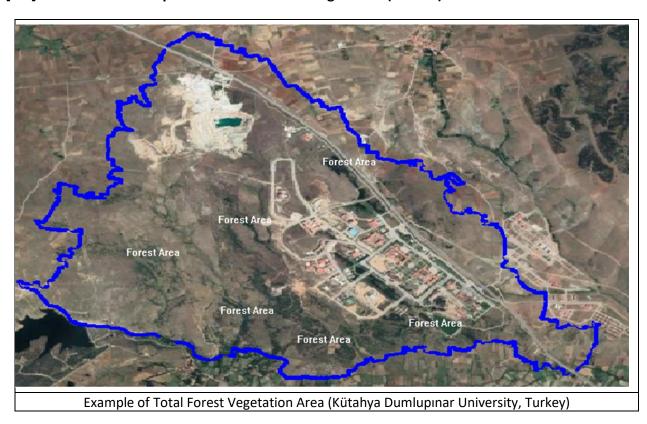

# [1.6] Total Area on Campus Covered in Forest Vegetation (meter<sup>2</sup>)

Total area: 2.828.015 m<sup>2</sup> Total distance/circumference: 89 km