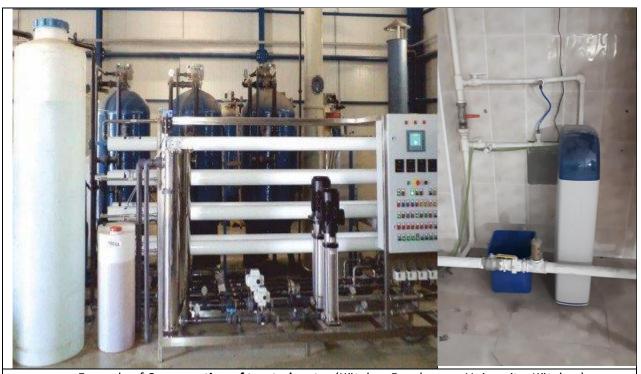

on was made in the buildings of the School of Foreign Languages, Kütahya Dumlupınar University Foundation Mosque, Faculty of Islamic Sciences and Faculty of Sports Sciences.

There are cistermisers (automatic control of urinal flushing), waterless urinals, low flush WC's and low flo taps and automatic taps at the University. its total percentage of % 30.

| Appliance               | Average Percentage | Percentage |
|-------------------------|--------------------|------------|
| Toilet , Wastafel, Etc. | Average Percentage | 30 %       |

#### Additional evidence link:

https://tr.foursquare.com/v/dumlup%C4%B1nar-%C3%BCniversitesi-vak%C4%B1f-

camii/5049c7aee4b0a6ed512a79b0

https://ydyo.dpu.edu.tr/

https://iif.dpu.edu.tr/

https://sbf.dpu.edu.tr/

### [4.4] Consumption of Treated Water



Example of Consumption of treated water (Kütahya Dumlupınar University, Kütahya)







Picture A- University water reservoir (Kütahya Dumlupınar University, Kütahya)

Kütahya Dumlupınar University does not use the city water supply provided by the municipality. Kütahya Dumlupınar University extracts and uses all water used in the campus with its own means. **80% of the water used is treated.** We collect water fees from Kütahya Health Sciences University and other construction sites and Credit Dormitories Institution.

#### [4.5] Percentage of Additional Handwashing and Sanitation Facilities during Covid-19 Pandemic

Disinfectant treatment was carried out in all of our university buildings, thermometers and liquid disinfectant tools were placed in the buildings.









Hand sanitizer