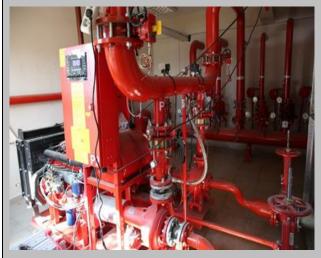

# [1.12] Security and Safety Facilities

Equipment such as a university panic button and fire extinguisher are available, trained personnel have been appointed within the scope of the security infrastructure, and necessary arrangements have been made regarding occupational health and safety. Due to the presence of security infrastructure and security facilities, the response time in case of any accident, fire, crime, natural disaster is "more than 10 minutes."

Fire Extinguishing System

In order to ensure the security of the campuses of our university, the Security Unit, which works to ensure the duty and working conditions of the Private Security Officers employed within the scope of the Private Security Service procurement, and to perform the coordination task by making the necessary inspections, carries out its activities within the framework of the "Directive on the Execution of Security Services of Kütahya Dumlupinar University". As stated in the work flow chart of the private security organization responsible for the execution of security services, in case of an event that may create a security problem in the campus, the event is intervened as soon as possible.