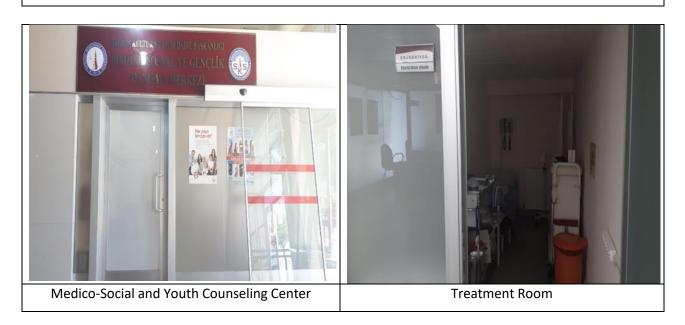

# [1.14] Conservation: Plant, Animal, and Wildlife, Genetic Resources for Food and Agriculture Secured in either Medium or Long-Term Conservation Facilities

In order to meet the needs and protect the animals that live on the campus and become one of the residents of the campus, conservation programs have been organized by the university administrators, academic and administrative staff and students, and all of these protection programs have been implemented. Within the scope of these protection programs, necessary studies were carried out to meet the feeding, sheltering, health and love needs of animals.

**Animal Shelter** 