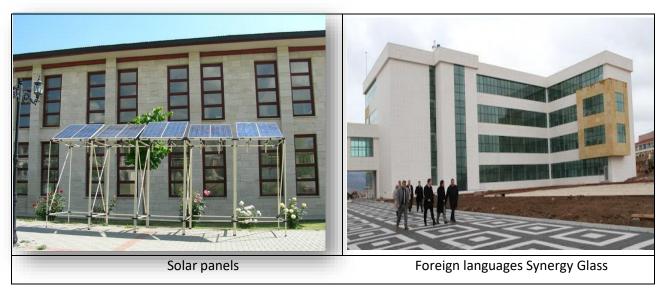

## [2.3] Renewable Energy Sources in Campus

Solar energy is utilized by means of tools such as solar energy panels, synergy glasses, street lighting within the campus boundaries of Kütahya Dumlupınar University.

Faculty of Islamic Sciences Synergy Glass (Dumlupınar University, Turkey)

Solar panels (Dumlupinar University, Turkey)

Foreign languages Synergy Glass

Congress Cultural Center Synergy Glass (Dumlupinar University, Turkey)