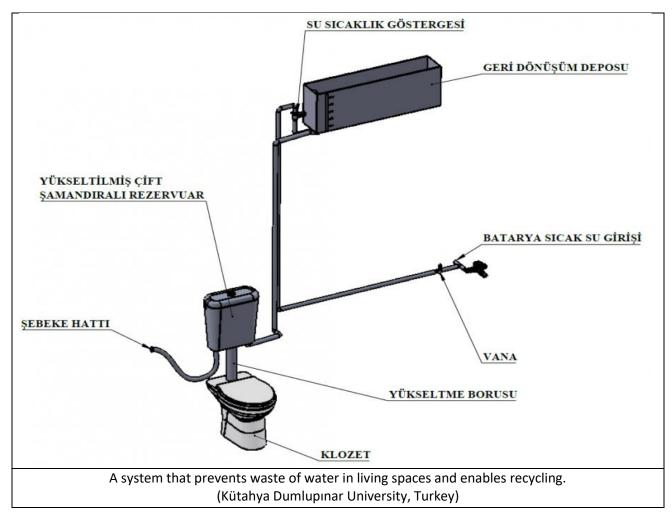

ted despite paying the fee. The temperature of water, the pressure of municipal water and movement of water are checked by sensors which are in the system. As a result of this study, substantial amount of water-saving was provided by recovering the cool water which is wasted until the hot water becomes an available for usage thanks to controlling of microcontroller.

#### Additional evidence link:

https://hdl.handle.net/20.500.12438/8012

 $\frac{\text{https://www.mersinhaber.com/haber-dpu-yuzde-80-tasarruflu-radyator-sistemi-gelistirdi/351471}{\text{https://www.google.com/search?q=DP\%C3\%9C+G\%C3\%96LET&oq=DP\%C3\%9C+G\%C3\%96LET&aqs=chromea.69i57.3909j0j7&sourceid=chrome&ie=UTF-8}$ 

A total of 51% water savings are achieved.

#### [4.2] Water Recycling Program Implementation

















Prof.Dr.İsmet Çelik who is member of Mechanical Engineering Faculty at Kütahya Dumlupınar University has developed a system that prevents waste of water in living spaces and enables recycling.

#### DURING THE HEATING OF THE WATER, 10 TO 24 LITERS OF WATER IS WASTED

In the system, which consists of three stages, the water that is wasted until it warms up is collected in a recycling warehouse. In the second stage, the water accumulated in the recycling tank contributes to the mains water in filling the reservoir in which a second float is placed. In the last stage, the water used for cleaning decreases from 10 liters to 6 liters thanks to the kinetic energy it gains when the existing reservoir is placed higher than the toilet bowl. Since 3 liters of this 6 liters are covered by the