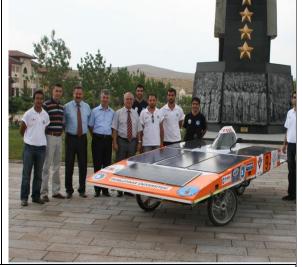

- 1. In order to reduce fuel burning by the transportation vehicles owned by the university (Scope 1), electric vehicles were purchased by the university and charging units were provided to charge these vehicles.
- 2. In order to reduce the greenhouse gas emissions (Scope2) arising from the electricity purchased and consumed by the university, electricity is produced from solar energy, which is a renewable energy source, by placing solar energy panels in certain places on the campus.
- 3. In order to reduce the greenhouse gas emissions caused by transportation within the campus (Scope3), an area has been allocated for bicycle paths, and bicycles owned by the university have been made available to academic and administrative staff and students.

Electric Vehicle Charging Station (Dumlupınar University, Turkey)

5 Kwh Solar PV Energy System Connected to Campus Electrical Grid (Dumlupinar University, Turkey)

Bicycle Roads inside Kütahya Dumlupınar University Central Campus (Dumlupınar University, Turkey)

Case Zero Emission Electric Bicycle (Kütahya Dumlupınar University, Turkey)