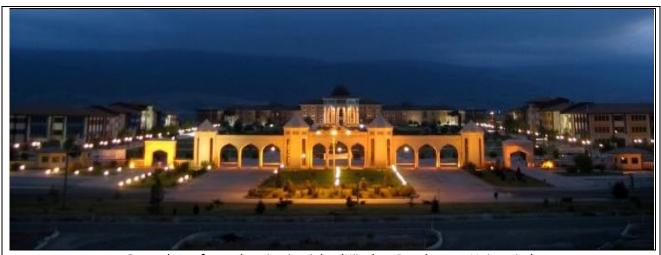

### [1.2] Campus Setting

Example of rural campus environment Kütahya Dumlupınar University Turkey

The campus area is located in a rural area with a high rate of forest cover. Evliya Çelebi Campus, which is the central campus of Kütahya Dumlupınar University, is established on an area of over 7,500 decares on the 10th kilometer of the Kütahya-Tavşanlı Highway. University rectorship; Graduate Education Institute; Faculty of Education, Faculty of Arts and Sciences, Faculty of Fine Arts, Faculty of Economics and Administrative Sciences, Faculty of Islamic Sciences, Kütahya Applied Sciences, Faculty of Architecture and Faculty of Engineering; School of Foreign Languages; Social facilities such as Martyr Petty Officer Ömer Halisdemir library, covered Turkish bazaar and guesthouses are located in Evliya Çelebi Campus. The academic structure of Kütahya Dumlupınar University consists of 1 institute, 11 faculties, 1 school, 14 vocational schools, 3 departments affiliated to the rectorate and 18 research centers. Kütahya is neighbor to metropolitan cities such as Balıkesir, Bursa, Eskişehir and Manisa in terms of its location. Due to its proximity to Eskişehir and Bursa, some university students can spend their weekends in these cities. Student clubs have an important place in the social life and culture at Kütahya Dumlupınar University. Student clubs endeavor to raise awareness among university students by organizing trips, interviews or social responsibility projects from time to time.

# [1.4] Total Campus Buildings Area

Crown gate at Kutahya Dumlupınar University Evliya Çelebi Campus. The Rectorate building is also seen behind.

A view taken from the north of Kutahya Dumlupınar University Evliya Çelebi Campus: From left to right: Rectorate building, old rectorate building, Faculty of Economics and Administrative Sciences, Climbing wall, covered Turkish bazaar and pond; At the rear is the city of Kütahya.

It is the largest and central campus of Kütahya Dumlupınar University.

Located in the city center of Kütahya, Evliya Çelebi Campus has an area of over 7 thousand 500 decares. The campus is built on Ottoman-Seljuk architectural philosophy. There are also buildings belonging to Kütahya Health Sciences University in the campus.

There are three different entrance gates to Evliya Çelebi Campus. The main entrance of the campus is from the two large towers in the middle of the campus, the towers that shrink to the sides and the crown gate, which has arched entrances between these towers. In the campus area, a wide ring road was created

surrounding the campus and the vehicle and pedestrian circulation areas were largely separated from each other by preventing vehicles from entering the faculty blocks.

The Rectorate building is located across the entrance door, on the same line as the door. On both sides of the approximately 400-meter line between the crown gate and the Rectorate building are the dean's and teaching buildings of the Faculty of Arts and Sciences and the Faculty of Engineering. In addition, there are nine pools in the square between the entrance gate and the Rectorate building. Between the pools and the Rectorate building, there is the Dumlupinar Monument, which is the golden-colored counterpart of the Martyr Sancaktar Mehmetçik Monument, which is the symbol of the University, and the bust of Mustafa Kemal Atatürk.