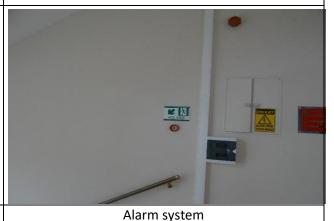

# [1.12] Security and Safety Facilities

Equipment such as a university panic button and fire extinguisher are available, trained personnel have been appointed within the scope of the security infrastructure, and necessary arrangements have been made regarding occupational health and safety. Due to the presence of security infrastructure and security facilities, the response time in case of any accident, fire, crime, natural disaster is "more than 10 minutes."

Fire Extinguishing System

In order to ensure the security of the campuses of our university, the Security Unit, which works to ensure the duty and working conditions of the Private Security Officers employed within the scope of the Private Security Service procurement, and to perform the coordination task by making the necessary inspections, carries out its activities within the framework of the "Directive on the Execution of Security Services of Kütahya Dumlupinar University". As stated in the work flow chart of the private security organization responsible for the execution of security services, in case of an event that may create a security problem in the campus, the event is intervened as soon as possible.