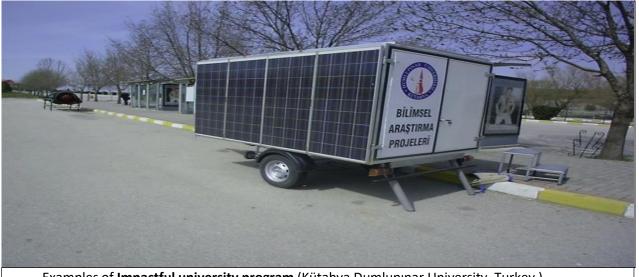

### [2.10] Impactful University Program(S) on Climate Change

Kütahya Dumlupınar University provides education, training materials and activities for the surrounding communities and at the national level in order to reduce the risks related to climate change. It is possible to express the studies carried out by Kütahya Dumlupınar University to reduce the risks related to climate change as follows:

- 1. Electricity generation through solar energy panels
- 2. Projects on renewable energy sources
- 3. to plant saplings (tree planting) activities
  - 4. Fishing activities in the ponds
- 5. Work done by student clubs

Electricity Generation from the Sun, Engineering Faculty (Kütahya Dumlupınar University, Turkey )

Examples of Impactful university program (Kütahya Dumlupınar University, Turkey )