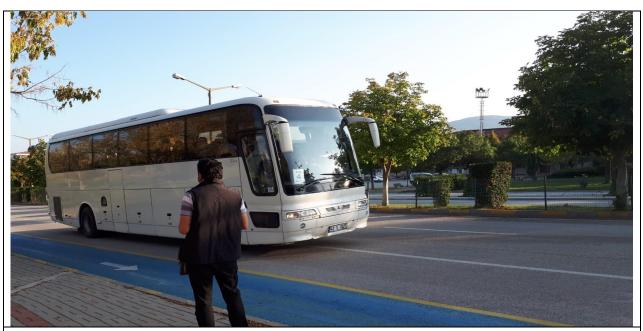

#### SOCIAL SCIENCES VOCATIONAL SCHOOL

| No | Type Of Material Produced | Amount | Unit of Measure |
|----|---------------------------|--------|-----------------|
| 1  | Office Table              | 2      | Piece           |
| 2  | Stand                     | 12     | Piece           |

<sup>-</sup>The vocational school's wooden door barrel, lock, hinge, jamb and door handle malfunctions have been fixed.