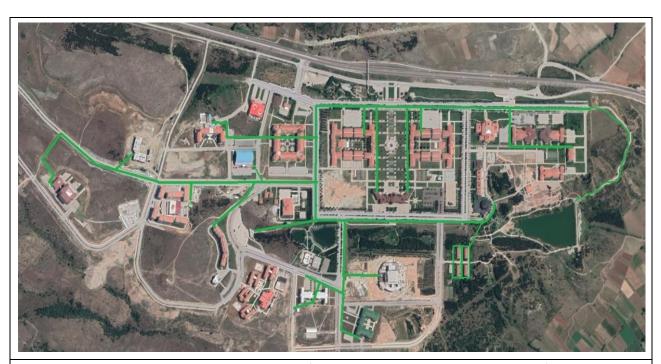

### [1.2] Campus Setting

Example of rural campus environment Kütahya Dumlupınar University Turkey

The campus area is located in a rural area with a high rate of forest cover. Evliya Çelebi Campus, which is the central campus of Kütahya Dumlupınar University, is established on an area of over 7,500 decares on the 10th kilometer of the Kütahya-Tavşanlı Highway. University rectorship; Graduate Education Institute; Faculty of Education, Faculty of Arts and Sciences, Faculty of Fine Arts, Faculty of Economics and Administrative Sciences, Faculty of Islamic Sciences, Kütahya Applied Sciences, Faculty of Architecture and Faculty of Engineering; School of Foreign Languages; Social facilities such as Martyr Petty Officer Ömer Halisdemir library, covered Turkish bazaar and guesthouses are located in Evliya Çelebi Campus. The academic structure of Kütahya Dumlupınar University consists of 1 institute, 11 faculties, 1 school, 14 vocational schools, 3 departments affiliated to the rectorate and 18 research centers. Kütahya is neighbor to metropolitan cities such as Balıkesir, Bursa, Eskişehir and Manisa in terms of its location. Due to its proximity to Eskişehir and Bursa, some university students can spend their weekends in these cities. Student clubs have an important place in the social life and culture at Kütahya Dumlupınar University. Student clubs endeavor to raise awareness among university students by organizing trips, interviews or social responsibility projects from time to time.

# [1.3] Total Campus Area (meter<sup>2</sup>)

The total campus area and the total campus circumference of Kütahya Dumlupınar University are given.

Total area: 7541371,54 m<sup>2</sup>

Total distance/circumference: 12km

# [1.4] Total Campus Buildings Area

Crown gate at Kutahya Dumlupınar University Evliya Çelebi Campus. The Rectorate building is also seen behind.

A view taken from the north of Kutahya Dumlupınar University Evliya Çelebi Campus: From left to right: Rectorate building, old rectorate building, Faculty of Economics and Administrative Sciences, Climbing wall, covered Turkish bazaar and pond; At the rear is the city of Kütahya.

It is the largest and central campus of Kütahya Dumlupınar University.

Located in the city center of Kütahya, Evliya Çelebi Campus has an area of over 7 thousand 500 decares. The campus is built on Ottoman-Seljuk architectural philosophy. There are also buildings belonging to Kütahya Health Sciences University in the campus.

There are three different entrance gates to Evliya Çelebi Campus. The main entrance of the campus is from the two large towers in the middle of the campus, the towers that shrink to the sides and the crown gate, which has arched entrances between these towers. In the campus area, a wide ring road was created

surrounding the campus and the vehicle and pedestrian circulation areas were largely separated from each other by preventing vehicles from entering the faculty blocks.

The Rectorate building is located across the entrance door, on the same line as the door. On both sides of the approximately 400-meter line between the crown gate and the Rectorate building are the dean's and teaching buildings of the Faculty of Arts and Sciences and the Faculty of Engineering. In addition, there are nine pools in the square between the entrance gate and the Rectorate building. Between the pools and the Rectorate building, there is the Dumlupinar Monument, which is the golden-colored counterpart of the Martyr Sancaktar Mehmetçik Monument, which is the symbol of the University, and the bust of Mustafa Kemal Atatürk.

In the southern part of the Rectorate building, Faculty of Islamic Sciences, Faculty of Economics and Administrative Sciences, Sociopark, Martyr Petty Officer Ömer Halisdemir Library, sports facilities, climbing wall, Health, Culture and Sports Department and its affiliated units, Advanced Technologies Center, Göl Park, MS Patient Education School, the covered Turkish bazaar, which houses the Graduate Education Institute, lodgings and dining hall, hairdressers, shopping center and post office, is located.

In the northern part of the Rectorate building, Faculty of Islamic Sciences, Faculty of Education, School of Foreign Languages, Foundation Mosque, 15 July Martyrs Park, student dormitories, Guesthouse, Private Kütahya Development Schools, Faculty of Architecture, Kütahya Faculty of Applied Sciences, Faculty of Fine Arts, Olympic Swimming Pool, Indoor There is a gym. Kütahya Dumlupınar University Museum is located in the Rectorate building.