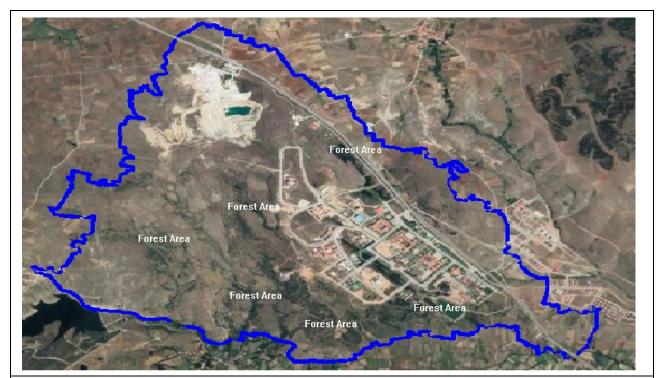

# [1.6] Total Area on Campus Covered in Forest Vegetation (meter<sup>2</sup>)

Total area: 2.828.015 m<sup>2</sup> Total distance/circumference: 89 km

# [1.7] Total Area on Campus Covered in Planted Vegetation

Area on campus covered in planted vegetation (Kütahya Dumlupınar University, Turkey)

Area on campus covered in planted vegetation (Kütahya Dumlupınar University, Turkey)

**Total area on campus covered in planted vegetation** (Without including lawns, gardens, green roofs, indoor planting, vertical gardening) 829.551 m2.

Total area on campus covered in planted vegetation/ Total campus area = 829.551/7541372 = % 11