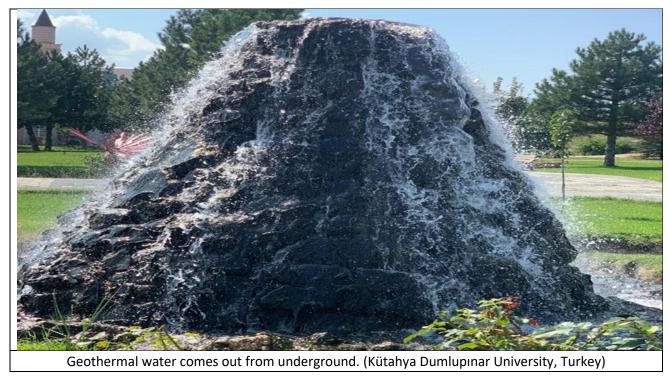

### [2.10] Impactful University Program(S) on Climate Change

Kütahya Dumlupınar University provides education, training materials and activities for the surrounding communities and at the national level in order to reduce the risks related to climate change. It is possible to express the studies carried out by Kütahya Dumlupınar University to reduce the risks related to climate change as follows:

- 1. Electricity generation through solar energy panels
- 2. Projects on renewable energy sources
- 3. to plant saplings (tree planting) activities
  - 4. Fishing activities in the ponds
- 5. Work done by student clubs

Electricity Generation from the Sun, Engineering Faculty (Kütahya Dumlupınar University, Turkey )

Examples of Impactful university program (Kütahya Dumlupınar University, Turkey )