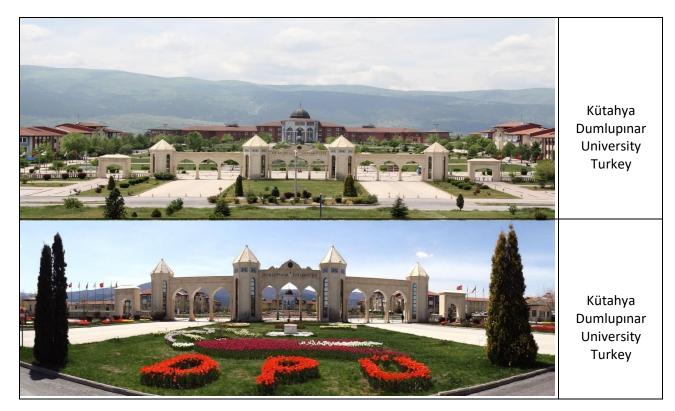

### [1.2] Campus Setting

Example of rural campus environment Kütahya Dumlupınar University Turkey

The campus area is located in a rural area with a high rate of forest cover. Evliya Çelebi Campus, which is the central campus of Kütahya Dumlupınar University, is established on an area of over 7,500 decares on the 10th kilometer of the Kütahya-Tavşanlı Highway. University rectorship; Graduate Education Institute; Faculty of Education, Faculty of Arts and Sciences, Faculty of Fine Arts, Faculty of Economics and Administrative Sciences, Faculty of Islamic Sciences, Kütahya Applied Sciences, Faculty of Architecture and Faculty of Engineering; School of Foreign Languages; Social facilities such as Martyr Petty Officer Ömer Halisdemir library, covered Turkish bazaar and guesthouses are located in Evliya Çelebi Campus. The academic structure of Kütahya Dumlupınar University consists of 1 institute, 11 faculties, 1 school, 14 vocational schools, 3 departments affiliated to the rectorate and 18 research centers. Kütahya is neighbor to metropolitan cities such as Balıkesir, Bursa, Eskişehir and Manisa in terms of its location. Due to its proximity to Eskişehir and Bursa, some university students can spend their weekends in these cities. Student clubs have an important place in the social life and culture at Kütahya Dumlupınar University. Student clubs endeavor to raise awareness among university students by organizing trips, interviews or social responsibility projects from time to time.

# [1.4] Total Campus Buildings Area

Crown gate at Kutahya Dumlupınar University Evliya Çelebi Campus. The Rectorate building is also seen behind.

A view taken from the north of Kutahya Dumlupınar University Evliya Çelebi Campus: From left to right: Rectorate building, old rectorate building, Faculty of Economics and Administrative Sciences, Climbing wall, covered Turkish bazaar and pond; At the rear is the city of Kütahya.

It is the largest and central campus of Kütahya Dumlupınar University.

Located in the city center of Kütahya, Evliya Çelebi Campus has an area of over 7 thousand 500 decares. The campus is built on Ottoman-Seljuk architectural philosophy. There are also buildings belonging to Kütahya Health Sciences University in the campus.

There are three different entrance gates to Evliya Çelebi Campus. The main entrance of the campus is from the two large towers in the middle of the campus, the towers that shrink to the sides and the crown gate, which has arched entrances between these towers. In the campus area, a wide ring road was created

surrounding the campus and the vehicle and pedestrian circulation areas were largely separated from each other by preventing vehicles from entering the faculty blocks.

The Rectorate building is located across the entrance door, on the same line as the door. On both sides of the approximately 400-meter line between the crown gate and the Rectorate building are the dean's and teaching buildings of the Faculty of Arts and Sciences and the Faculty of Engineering. In addition, there are nine pools in the square between the entrance gate and the Rectorate building. Between the pools and the Rectorate building, there is the Dumlupinar Monument, which is the golden-colored counterpart of the Martyr Sancaktar Mehmetçik Monument, which is the symbol of the University, and the bust of Mustafa Kemal Atatürk.

In the southern part of the Rectorate building, Faculty of Islamic Sciences, Faculty of Economics and Administrative Sciences, Sociopark, Martyr Petty Officer Ömer Halisdemir Library, sports facilities, climbing wall, Health, Culture and Sports Department and its affiliated units, Advanced Technologies Center, Göl Park, MS Patient Education School, the covered Turkish bazaar, which houses the Graduate Education Institute, lodgings and dining hall, hairdressers, shopping center and post office, is located.

In the northern part of the Rectorate building, Faculty of Islamic Sciences, Faculty of Education, School of Foreign Languages, Foundation Mosque, 15 July Martyrs Park, student dormitories, Guesthouse, Private Kütahya Development Schools, Faculty of Architecture, Kütahya Faculty of Applied Sciences, Faculty of Fine Arts, Olympic Swimming Pool, Indoor There is a gym. Kütahya Dumlupınar University Museum is located in the Rectorate building.