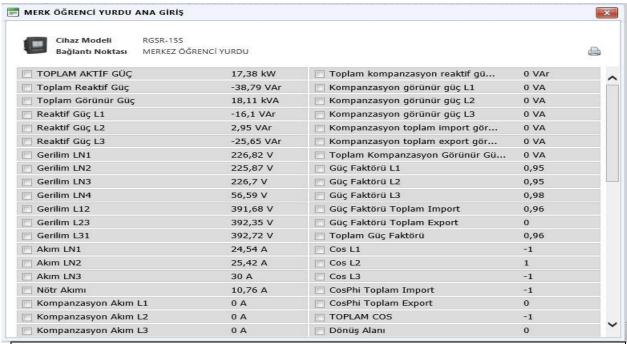

## [2.4] Electricity Usage per Year (in Kilowatt hour)

$$E_t = 6108024450 Kwh$$

Kutahya Dumlupinar University, Turkey.

Total Campus Population = 1331

$$E_n = \frac{6.108.024.450}{1331} = 4.589.049 \, Kwh$$

The total electricity usage of Evliya Celebi Campus in 2020 is **4**. **589**. **049** Kwh. On the main campus area of Kütahya Dumlupınar University; electricity is used for lighting, heating and laboratory appliances.