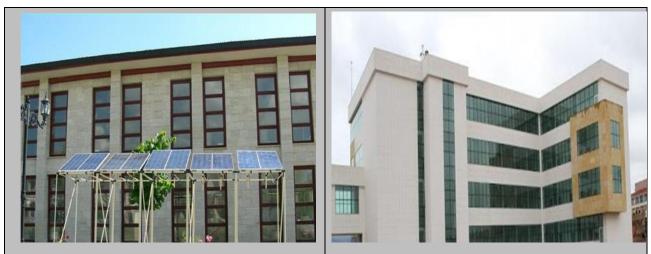

## [2.3] Renewable Energy Sources in Campus

Solar energy is utilized by means of tools such as solar energy panels, synergy glasses, street lighting within the campus boundaries of Kütahya Dumlupınar University.

Approximate Obtained from Street Lighting 65.000 Kwh

Synargy Glass Heat Approx. 5.000 Kwh

Natural Lighting 10.600 Kwh

Total: 80.600 Kwh

5Kwh Solar PV energy system connected to campus electrical grid. (Dumlupinar University, Turkey)

Faculty of Islamic Sciences Synergy Glass (Dumlupınar University, Turkey)

Solar panels (Dumlupinar University, Turkey)

Foreign languages Synergy Glass

Congress Cultural Center Synergy Glass (Dumlupinar University, Turkey)