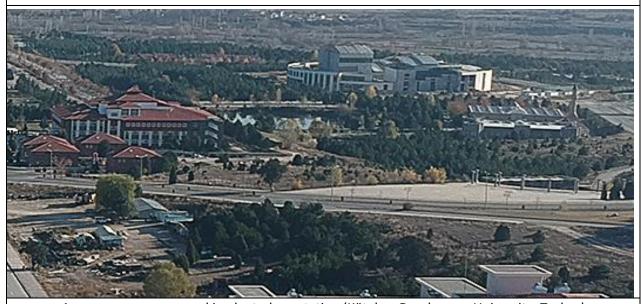

### [1.2] Campus Setting

Example of rural campus environment Kütahya Dumlupınar University Turkey

The campus area is located in a rural area with a high rate of forest cover. Evliya Çelebi Campus, which is the central campus of Kütahya Dumlupınar University, is established on an area of over 7,500 decares on the 10th kilometer of the Kütahya-Tavşanlı Highway. University rectorship; Graduate Education Institute; Faculty of Education, Faculty of Arts and Sciences, Faculty of Fine Arts, Faculty of Economics and Administrative Sciences, Faculty of Islamic Sciences, Kütahya Applied Sciences, Faculty of Architecture and Faculty of Engineering; School of Foreign Languages; Social facilities such as Martyr Petty Officer Ömer Halisdemir library, covered Turkish bazaar and guesthouses are located in Evliya Çelebi Campus. The academic structure of Kütahya Dumlupınar University consists of 1 institute, 11 faculties, 1 school, 14 vocational schools, 3 departments affiliated to the rectorate and 18 research centers. Kütahya is neighbor to metropolitan cities such as Balıkesir, Bursa, Eskişehir and Manisa in terms of its location. Due to its proximity to Eskişehir and Bursa, some university students can spend their weekends in these cities. Student clubs have an important place in the social life and culture at Kütahya Dumlupınar University. Student clubs endeavor to raise awareness among university students by organizing trips, interviews or social responsibility projects from time to time.

It is the largest and central campus of Kütahya Dumlupınar University.

Located in the city center of Kütahya, Evliya Çelebi Campus has an area of over 7 thousand 500 decares. The campus is built on Ottoman-Seljuk architectural philosophy. There are also buildings belonging to Kütahya Health Sciences University in the campus.