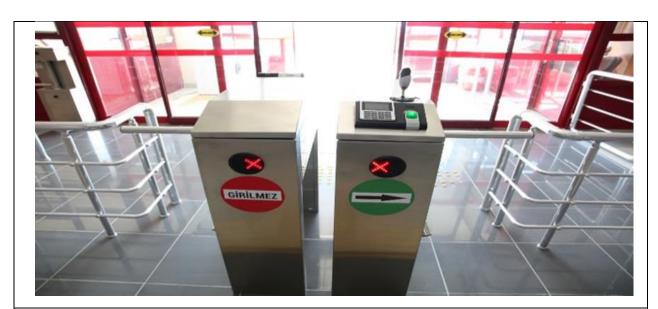

## [2.2] Smart Building Implementation

Room temperature adjustment apparatus (Indoor - Thermal Comfort-I1), fire extinguishing systems (Security-Fire Extinguishing-S2), security video surveillance system (Security-Video Surveillance-S3), system (Energy-Monitoring-S3) that provides automatic recording of energy consumption -E1), fans working to increase air quality (Indoor\_Air Quality-I2), sensors used for automatic lighting control (Lighting-Sensors-L2), high efficiency LED lights (Lighting - Leds-L1) are used as smart building systems % 16,24.

58.712/361.516,15 = % 16,24

**Room Emperature Adjustment Apparatus** 

Student (entry-exit) Fingerprint Automation for Dormitory (Kütahya Dumlupınar University, Turkey)

Security Video Monitoring System (Kütahya Dumlupınar University, Turkey)

Automatic Opening Doors

Personnel Poll (entry-exit)

Swimming pool (entry-exit)

Students' Permission System Device