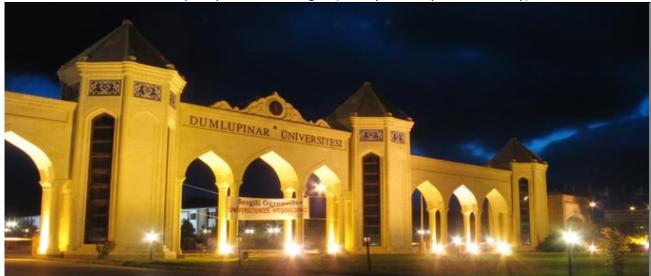

# [1.4] Total Campus Buildings Area

Crown gate at Kutahya Dumlupınar University Evliya Çelebi Campus. The Rectorate building is also seen behind.

A view taken from the north of Kutahya Dumlupınar University Evliya Çelebi Campus: From left to right: Rectorate building, old rectorate building, Faculty of Economics and Administrative Sciences, Climbing wall, covered Turkish bazaar and pond; At the rear is the city of Kütahya.

There are three different entrance gates to Evliya Çelebi Campus. The main entrance of the campus is from the two large towers in the middle of the campus, the towers that shrink to the sides and the crown gate, which has arched entrances between these towers. In the campus area, a wide ring road was created