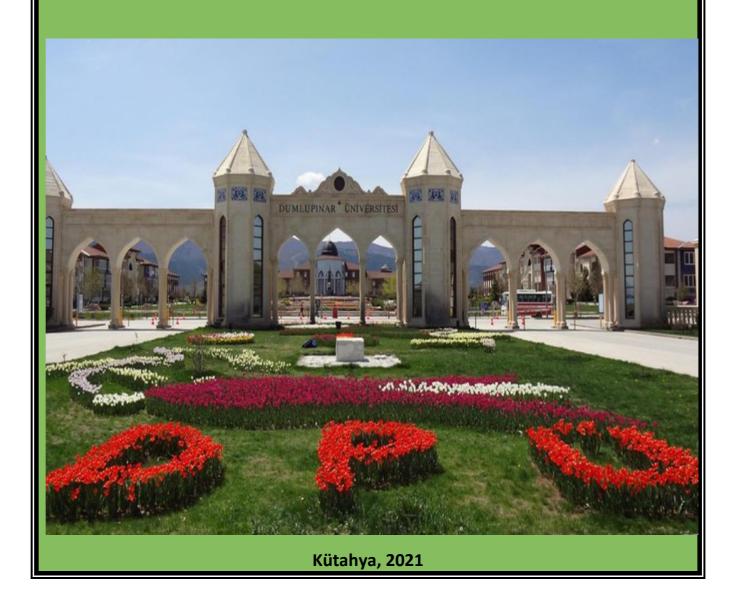

### [1.2] Campus Setting

Example of rural campus environment Kütahya Dumlupınar University Turkey

The campus area is located in a rural area with a high rate of forest cover. Evliya Çelebi Campus, which is the central campus of Kütahya Dumlupınar University, is established on an area of over 7,500 decares on the 10th kilometer of the Kütahya-Tavşanlı Highway. University rectorship; Graduate Education Institute; Faculty of Education, Faculty of Arts and Sciences, Faculty of Fine Arts, Faculty of Economics and Administrative Sciences, Faculty of Islamic Sciences, Kütahya Applied Sciences, Faculty of Architecture and Faculty of Engineering; School of Foreign Languages; Social facilities such as Martyr Petty Officer Ömer Halisdemir library, covered Turkish bazaar and guesthouses are located in Evliya Çelebi Campus. The academic structure of Kütahya Dumlupınar University consists of 1 institute, 11 faculties, 1 school, 14 vocational schools, 3 departments affiliated to the rectorate and 18 research centers. Kütahya is neighbor to metropolitan cities such as Balıkesir, Bursa, Eskişehir and Manisa in terms of its location. Due to its proximity to Eskişehir and Bursa, some university students can spend their weekends in these cities. Student clubs have an important place in the social life and culture at Kütahya Dumlupınar University. Student clubs endeavor to raise awareness among university students by organizing trips, interviews or social responsibility projects from time to time.

# [1.4] Total Campus Buildings Area

Crown gate at Kutahya Dumlupınar University Evliya Çelebi Campus. The Rectorate building is also seen behind.

A view taken from the north of Kutahya Dumlupınar University Evliya Çelebi Campus: From left to right: Rectorate building, old rectorate building, Faculty of Economics and Administrative Sciences, Climbing wall, covered Turkish bazaar and pond; At the rear is the city of Kütahya.

It is the largest and central campus of Kütahya Dumlupınar University.

Located in the city center of Kütahya, Evliya Çelebi Campus has an area of over 7 thousand 500 decares. The campus is built on Ottoman-Seljuk architectural philosophy. There are also buildings belonging to Kütahya Health Sciences University in the campus.

There are three different entrance gates to Evliya Çelebi Campus. The main entrance of the campus is from the two large towers in the middle of the campus, the towers that shrink to the sides and the crown gate, which has arched entrances between these towers. In the campus area, a wide ring road was created