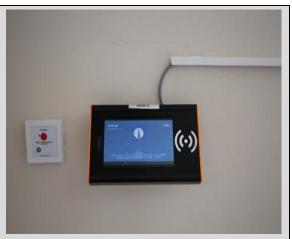

# [1.12] Security and Safety Facilities

Equipment such as a university panic button and fire extinguisher are available, trained personnel have been appointed within the scope of the security infrastructure, and necessary arrangements have been made regarding occupational health and safety. Due to the presence of security infrastructure and security facilities, the response time in case of any accident, fire, crime, natural disaster is "more than 10 minutes."

Fire Extinguishing System

In order to ensure the security of the campuses of our university, the Security Unit, which works to ensure the duty and working conditions of the Private Security Officers employed within the scope of the Private Security Service procurement, and to perform the coordination task by making the necessary inspections, carries out its activities within the framework of the "Directive on the Execution of Security Services of Kütahya Dumlupinar University". As stated in the work flow chart of the private security organization responsible for the execution of security services, in case of an event that may create a security problem in the campus, the event is intervened as soon as possible.