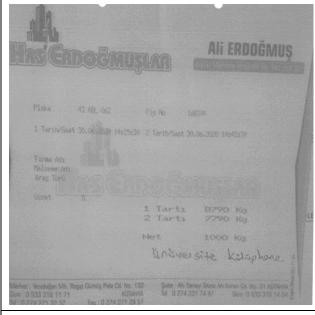

#### [1.10] Percentage of Operation and Maintenance Activities During Covid-19 Pandemic

During the Covid-19 epidemic, all physical areas of the university were checked, existing deficiencies were eliminated, and necessary modifications were made. A hygienic environment has been created by disinfecting all units of the university. As a result of the operations, all of the physical areas (100%) were maintained.

**1.**Total campus buildings area 361.516,15 m<sup>2</sup> **2.**Total operated building 361.516,15 m<sup>2</sup>

Percentage building that operated and maintenanced 100 %