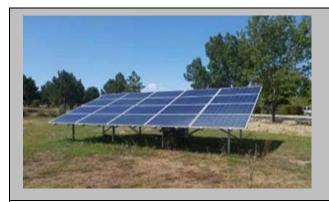

## [2.3] Renewable Energy Sources in Campus

Solar energy is utilized by means of tools such as solar energy panels, synergy glasses, street lighting within the campus boundaries of Kütahya Dumlupınar University.

Approximate Obtained from Street Lighting 65.000 Kwh

Synargy Glass Heat Approx. 5.000 Kwh

Natural Lighting 10.600 Kwh

Total: 80.600 Kwh

5Kwh Solar PV energy system connected to campus electrical grid. (Dumlupinar University, Turkey)

Faculty of Islamic Sciences Synergy Glass (Dumlupınar University, Turkey)

Solar panels (Dumlupinar University, Turkey)

Foreign languages Synergy Glass

Congress Cultural Center Synergy Glass (Dumlupinar University, Turkey)