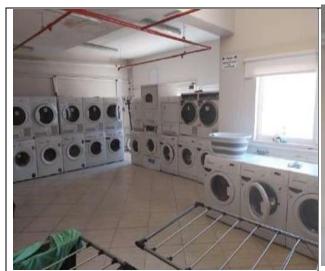

## [2.1] Energy Efficient Appliances Usage

Kütahya Dumlupınar University uses energy efficient tools such as TV, refrigerator, washing machine, tumble dryer, copier, air curtains, projectors, air conditioner, laser printer, multi-function printer, copier, barcode scanner, optical reader, ID printing machine to save energy. The ratio of energy efficient devices used by Kütahya Dumlupınar University to traditional devices is 99.7%.

Washing machines and tumble dryers (Kütahya Dumlupınar University, Turkey)

Television
(Kütahya Dumlupınar University, Turkey)

ID Printing Machine
(Kütahya Dumlupınar University, Turkey)

Photocopy Machine (Kütahya Dumlupınar University, Turkey)

| Appliance                         | Total<br>Number | Total number energy<br>Efficient appliances | Percentage |
|-----------------------------------|-----------------|---------------------------------------------|------------|
| Television                        | 37              | 37                                          | 100        |
| Refrigerator                      | 338             | 324                                         | 95,9       |
| Clothes Dryer                     | 20              | 20                                          | 100        |
| Washing Machine                   | 27              | 27                                          | 100        |
| Washing Machine Coin System       | 1               | 1                                           | 100        |
| Photocopy Machine                 | 7               | 7                                           | 100        |
| Air Curtains                      | 16              | 16                                          | 100        |
| Projectors                        | 52              | 52                                          | 100        |
| Air Conditioning                  | 3               | 3                                           | 100        |
| Laser Printer                     | 37              | 37                                          | 100        |
| Multifunction Printer             | 1               | 1                                           | 100        |
| Barcode Scanner Optical<br>Reader | 1               | 1                                           | 100        |
| Copier Printing Machine           | 1               | 1                                           | 100        |
| Id Printing Machine               | 1               | 1                                           | 100        |
| Average                           |                 |                                             | 99,7       |