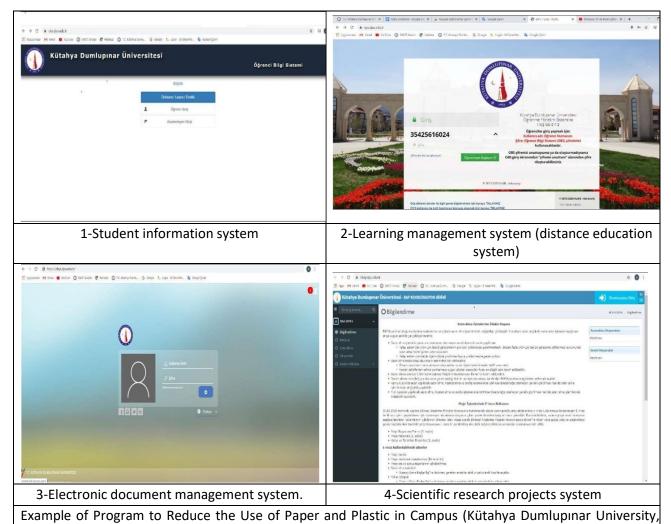

#### [2.9] Number of Innovative Program(S) During Covid-19 Pandemic

Innovative programs such as ventilation and learning management system were implemented during the Covid-19 pandemic. Classrooms and rooms within the campus are ventilated using high quality air filters. In addition, the distance education system ALMS - OYS system is used in order to ensure that the education and training activities are carried out in the highest quality during the Covid-19 process.

Monitoring reports regarding distance education policies are obtained from software called ALMS and Perculus, which belong to Advacity company for distance education within the Distance Education Center of our university. Sample reports of the system are displayed below.

The progress of the instructors and the compliance of the course content with our policy can be monitored in detail through the course reports and portal reports options in the distance education system reporting tools used. Updates are made in the application, taking into account the monitoring results and stakeholder opinions.

There is an integrated homework delivery system and exam module in the Learning Management System used by our university and serving at <a href="https://oys.dpu.edu.tr">https://oys.dpu.edu.tr</a>. A sample screenshot of the homework application in the system is given below: