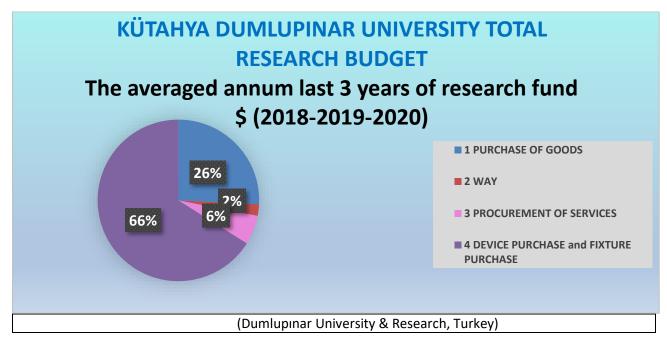

# [1.9] University Budget for Sustainability Effort (in US Dollars)

#### **BUDGET**

| Average              |                  |  |
|----------------------|------------------|--|
| Budget Total         | 39.973.026,00 \$ |  |
| SustainabilityBudget | 8.886.852,26 \$  |  |
| Percentage           | 22,23 %          |  |

The average percentage university budget for our university is % 22,23