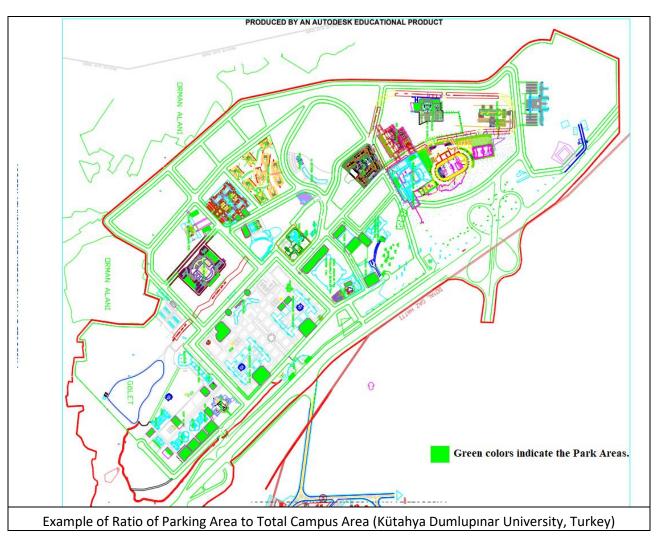

xpressed that he waited for the race in Istanbul Park by presenting tickets to the students in the team for the Formula 1 races to be held on November 13-15 this year.

#### Additional evidence link:

http://sks.dpu.edu.tr/index/sayfa/6681/bisiklet-toplulugu

http://birimler.dpu.edu.tr/app/views/panel/ckfinder/userfiles/29/files/yonergeler/Bisiklet\_Yoenergesi\_Orj nal.pdf

http://aekam.dpu.edu.tr/tr/index/sayfa/4943/gunes-arabasi

https://www.sonhaberler.com/dpu-ogrencileri-gunes-enerjili-araba-uretti-haber-554457

http://www.haberalanya.com.tr/kutahya/dpu-duscart-efficiency-challengeta-turkiye-dorduncusu-

h199310.html

https://www.youtube.com/watch?v=BI4ZoKUSp-o

http://aekam.dpu.edu.tr/tr/index/sayfa/4946/mobil-arac-bap-destekli





# [5.4] Ratio of Parking Area to Total Campus Area



Total main campus area: 7541371,54 m<sup>2</sup>

Total parking area = 62431,91m<sup>2</sup>

Ratio of parking area to total campus area

Formula: ((5.12/1.5) x 100%) =((62431,91/7541371,54) x 100%) = 0,8

0,8 % < 1 %





# [5.5] Program to Limit or Decrease the Parking Area on Campus for the Last 3 Yearsfrom 2018 to 2020)



Free Bicycle for rent (Kütahya Dumlupınar University, TURKEY)



(Program decrease the parking area on campus) (Kütahya Dumlupınar University, BESYO (School of Physical Education and Sports), TURKEY)

- 1. Free to rent bicycle on campus (There are 189 bicycles.)
- 2. Program decrease the parking area on campus (School of Physical Education and Sports): It is aimed to reduce the parking area of  $10.000 \ m^2$  in the open area in the sports facilities to  $8.000 \