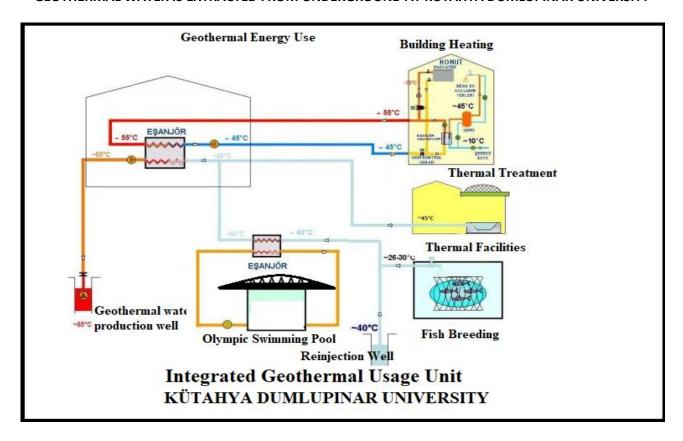

### [2.10] Impactful University Program(S) on Climate Change

Kütahya Dumlupınar University provides education, training materials and activities for the surrounding communities and at the national level in order to reduce the risks related to climate change. It is possible to express the studies carried out by Kütahya Dumlupınar University to reduce the risks related to climate change as follows:

- 1. Electricity generation through solar energy panels
- 2. Projects on renewable energy sources
- 3. to plant saplings (tree planting) activities
  - 4. Fishing activities in the ponds
- 5. Work done by student clubs

Electricity Generation from the Sun, Engineering Faculty (Kütahya Dumlupınar University, Turkey )

Examples of Impactful university program (Kütahya Dumlupınar University, Turkey )