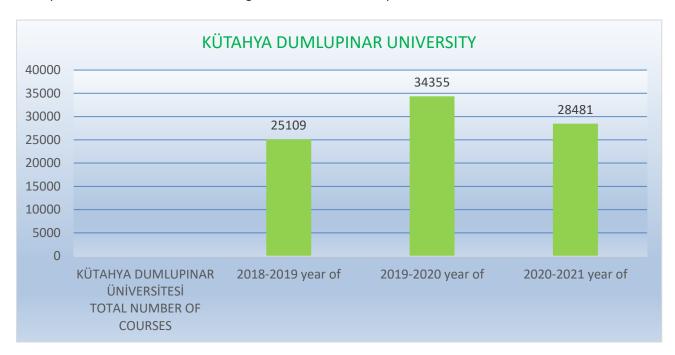

#### KUTAHYA DUMI UPINAR UNIVERSITY IN NUMBERS

| KUTAHYA DUMLUPINAR UNIVERSITY IN NUMBERS                                 |                                                                                                                                                              |                                                                                                                             |  |  |
|--------------------------------------------------------------------------|--------------------------------------------------------------------------------------------------------------------------------------------------------------|-----------------------------------------------------------------------------------------------------------------------------|--|--|
|                                                                          |                                                                                                                                                              |                                                                                                                             |  |  |
| •11 Faculty •1 School of Foreign Language •14 Vocational School          | <ul> <li>1 Institute</li> <li>22 PhD Programs</li> <li>56 Thesis Master's Program</li> <li>20 Non-Thesis Master's<br/>Programs</li> </ul>                    | <ul> <li>7 Coordinatorships</li> <li>2 Language Centers</li> <li>27 Application and Research<br/>Centers</li> </ul>         |  |  |
| 47.624 Students     5.263 Number of Foreign<br>Students                  | 1.631 Academic and<br>Administrative Staff                                                                                                                   | • 103 Student Community                                                                                                     |  |  |
|                                                                          |                                                                                                                                                              |                                                                                                                             |  |  |
| • 5.107 Number of Scientific<br>Publications in International<br>Indices | <ul> <li>43 Seminar</li> <li>29 Panels</li> <li>114 Awards</li> <li>14 Social Events</li> <li>1 International Competition</li> <li>21 Exhibitions</li> </ul> | 94.367 Number of<br>Certificates Given by<br>Continuing Education Center<br>and Language Center for<br>Vocational Education |  |  |