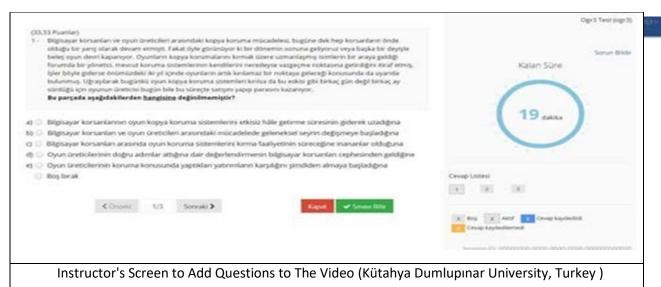

#### [2.9] Number of Innovative Program(S) During Covid-19 Pandemic

Innovative programs such as ventilation and learning management system were implemented during the Covid-19 pandemic. Classrooms and rooms within the campus are ventilated using high quality air filters. In addition, the distance education system ALMS - OYS system is used in order to ensure that the education and training activities are carried out in the highest quality during the Covid-19 process.

Monitoring reports regarding distance education policies are obtained from software called ALMS and Perculus, which belong to Advacity company for distance education within the Distance Education Center of our university. Sample reports of the system are displayed below.

The progress of the instructors and the compliance of the course content with our policy can be monitored in detail through the course reports and portal reports options in the distance education system reporting tools used. Updates are made in the application, taking into account the monitoring results and stakeholder opinions.

There is an integrated homework delivery system and exam module in the Learning Management System used by our university and serving at <a href="https://oys.dpu.edu.tr">https://oys.dpu.edu.tr</a>. A sample screenshot of the homework application in the system is given below: