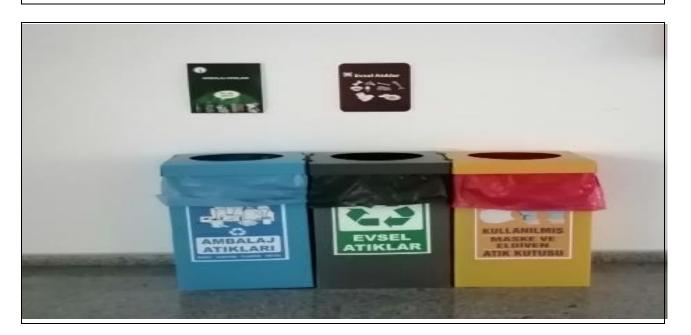

5. Maddesi göreğince güvenli elektronik inca ile kuzalanmastır.





#### [3.4] Inorganic Waste Treatment

Our university carries out the following studies for the processing of inorganic wastes:

- 1. Organic wastes and inorganic wastes at the university are collected in separate garbage bins and organic wastes are recycled in the university's own facilities. Inorganic wastes are first collected in landfills and then collected and recycled by the Kütahya municipality.
- 2. DPU works with Has Erdoğmuşlar company for the treatment of inorganic wastes.

As a result of these studies carried out by our University for the processing of inorganic wastes, all of the inorganic wastes (>75% processing) are processed.



Example of Inorganic Waste Treatment (Kütahya Dumlupınar University, Turkey)







Example of Inorganic Waste Treatment (Kütahya Dumlupınar University, Turkey)



DPU works with Has Erdoğmuşlar Company for the processing of inorganic wastes.



Working with Has Erdoğmuşlar Company for the processing of inorganic wastes.





#### Additional evidence link:

https://www.gorehber.com/firma/has-erdogmuslar-138733/detay

#### [3.5] Toxic Waste Treatment

DPU within the scope of recycling of medical wastes;

- 1. A contract has been made with Era environmental technologies Incorporated company
- 2. Also DPU uses the Waste Management Application

As a result of these studies for the treatment of toxic wastes, all of the toxic wastes are processed.

1. Within the scope of recycling of medical wastes, DPU acts in line with the Decision of the Local Environment Committee of