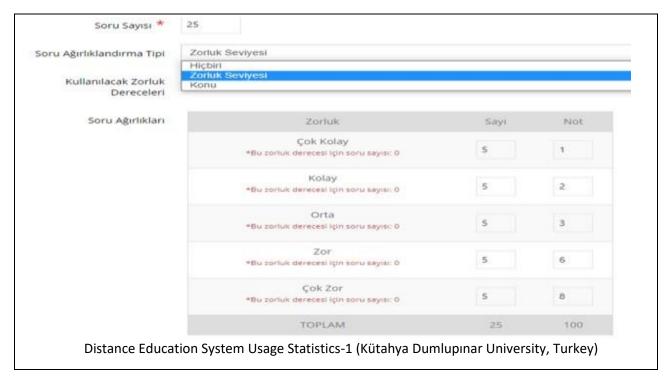

#### [2.9] Number of Innovative Program(S) During Covid-19 Pandemic

Innovative programs such as ventilation and learning management system were implemented during the Covid-19 pandemic. Classrooms and rooms within the campus are ventilated using high quality air filters. In addition, the distance education system ALMS - OYS system is used in order to ensure that the education and training activities are carried out in the highest quality during the Covid-19 process.

Monitoring reports regarding distance education policies are obtained from software called ALMS and Perculus, which belong to Advacity company for distance education within the Distance Education Center of our university. Sample reports of the system are displayed below.

The progress of the instructors and the compliance of the course content with our policy can be monitored in detail through the course reports and portal reports options in the distance education system reporting tools used. Updates are made in the application, taking into account the monitoring results and stakeholder opinions.