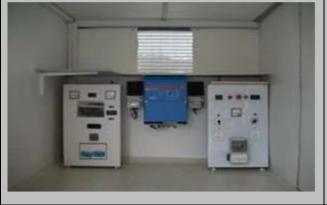

## [2.3] Renewable Energy Sources in Campus

Solar energy is utilized by means of tools such as solar energy panels, synergy glasses, street lighting within the campus boundaries of Kütahya Dumlupınar University.

Approximate Obtained from Street Lighting 65.000 Kwh

Synargy Glass Heat Approx. 5.000 Kwh

Natural Lighting 10.600 Kwh

Total: 80.600 Kwh

5Kwh Solar PV energy system connected to campus electrical grid. (Dumlupinar University, Turkey)

Faculty of Islamic Sciences Synergy Glass (Dumlupınar University, Turkey)

Solar panels (Dumlupinar University, Turkey)

Foreign languages Synergy Glass

Congress Cultural Center Synergy Glass (Dumlupinar University, Turkey)