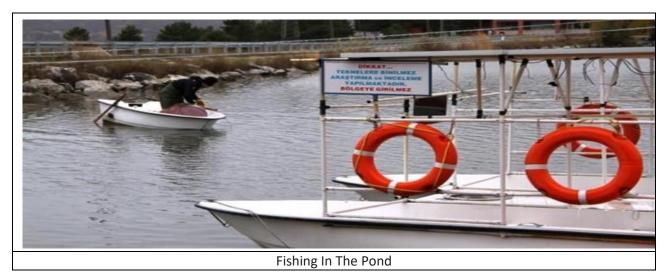

### [2.10] Impactful University Program(S) on Climate Change

Kütahya Dumlupınar University provides education, training materials and activities for the surrounding communities and at the national level in order to reduce the risks related to climate change. It is possible to express the studies carried out by Kütahya Dumlupınar University to reduce the risks related to climate change as follows:

- 1. Electricity generation through solar energy panels
- 2. Projects on renewable energy sources
- 3. to plant saplings (tree planting) activities
  - 4. Fishing activities in the ponds
- 5. Work done by student clubs