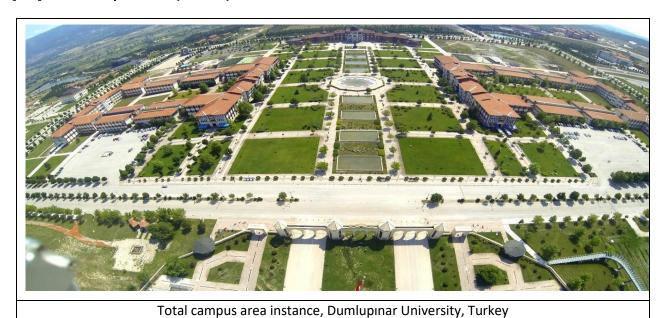

### [1.2] Campus Setting

Example of rural campus environment Kütahya Dumlupınar University Turkey

The campus area is located in a rural area with a high rate of forest cover. Evliya Çelebi Campus, which is the central campus of Kütahya Dumlupınar University, is established on an area of over 7,500 decares on the 10th kilometer of the Kütahya-Tavşanlı Highway. University rectorship; Graduate Education Institute; Faculty of Education, Faculty of Arts and Sciences, Faculty of Fine Arts, Faculty of Economics and Administrative Sciences, Faculty of Islamic Sciences, Kütahya Applied Sciences, Faculty of Architecture and Faculty of Engineering; School of Foreign Languages; Social facilities such as Martyr Petty Officer Ömer Halisdemir library, covered Turkish bazaar and guesthouses are located in Evliya Çelebi Campus. The academic structure of Kütahya Dumlupınar University consists of 1 institute, 11 faculties, 1 school, 14 vocational schools, 3 departments affiliated to the rectorate and 18 research centers. Kütahya is neighbor to metropolitan cities such as Balıkesir, Bursa, Eskişehir and Manisa in terms of its location. Due to its proximity to Eskişehir and Bursa, some university students can spend their weekends in these cities. Student clubs have an important place in the social life and culture at Kütahya Dumlupınar University. Student clubs endeavor to raise awareness among university students by organizing trips, interviews or social responsibility projects from time to time.

# [1.3] Total Campus Area (meter<sup>2</sup>)

The total campus area and the total campus circumference of Kütahya Dumlupınar University are given.

Total area: 7541371,54 m<sup>2</sup>

Total distance/circumference: 12km