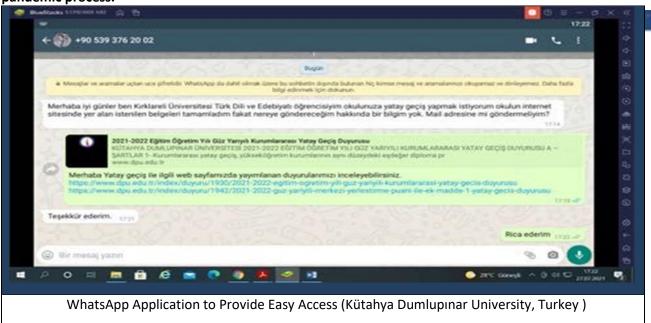

#### [2.9] Number of Innovative Program(S) During Covid-19 Pandemic

Innovative programs such as ventilation and learning management system were implemented during the Covid-19 pandemic. Classrooms and rooms within the campus are ventilated using high quality air filters. In addition, the distance education system ALMS - OYS system is used in order to ensure that the education and training activities are carried out in the highest quality during the Covid-19 process.

Monitoring reports regarding distance education policies are obtained from software called ALMS and Perculus, which belong to Advacity company for distance education within the Distance Education Center of our university. Sample reports of the system are displayed below.

The progress of the instructors and the compliance of the course content with our policy can be monitored in detail through the course reports and portal reports options in the distance education system reporting tools used. Updates are made in the application, taking into account the monitoring results and stakeholder opinions.

There is an integrated homework delivery system and exam module in the Learning Management System used by our university and serving at <a href="https://oys.dpu.edu.tr">https://oys.dpu.edu.tr</a>. A sample screenshot of the homework application in the system is given below: