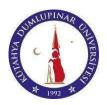

#### [2.9] Number of Innovative Program(S) During Covid-19 Pandemic

Innovative programs such as ventilation and learning management system were implemented during the Covid-19 pandemic. Classrooms and rooms within the campus are ventilated using high quality air filters. In addition, the distance education system ALMS - OYS system is used in order to ensure that the education and training activities are carried out in the highest quality during the Covid-19 process.

Monitoring reports regarding distance education policies are obtained from software called ALMS and Perculus, which belong to Advacity company for distance education within the Distance Education Center of our university. Sample reports of the system are displayed below.

The progress of the instructors and the compliance of the course content with our policy can be monitored in detail through the course reports and portal reports options in the distance education system reporting tools used. Updates are made in the application, taking into account the monitoring results and stakeholder opinions.

There is an integrated homework delivery system and exam module in the Learning Management System used by our university and serving at <a href="https://oys.dpu.edu.tr">https://oys.dpu.edu.tr</a>. A sample screenshot of the homework application in the system is given below: