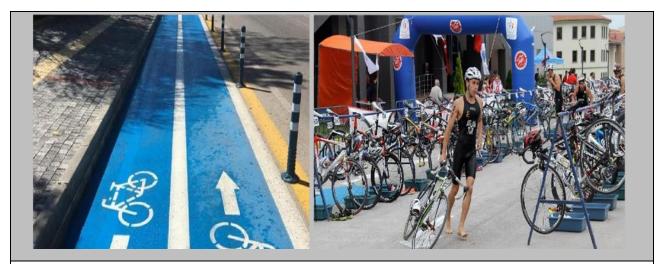

- 1. In order to reduce fuel burning by the transportation vehicles owned by the university (Scope 1), electric vehicles were purchased by the university and charging units were provided to charge these vehicles.
- 2. In order to reduce the greenhouse gas emissions (Scope2) arising from the electricity purchased and consumed by the university, electricity is produced from solar energy, which is a renewable energy source, by placing solar energy panels in certain places on the campus.
- 3. In order to reduce the greenhouse gas emissions caused by transportation within the campus (Scope3), an area has been allocated for bicycle paths, and bicycles owned by the university have been made available to academic and administrative staff and students.

Electric Vehicle Charging Station (Dumlupınar University, Turkey)

5 Kwh Solar PV Energy System Connected to Campus Electrical Grid (Dumlupinar University, Turkey)

Bicycle Roads inside Kütahya Dumlupınar University Central Campus (Dumlupınar University, Turkey)