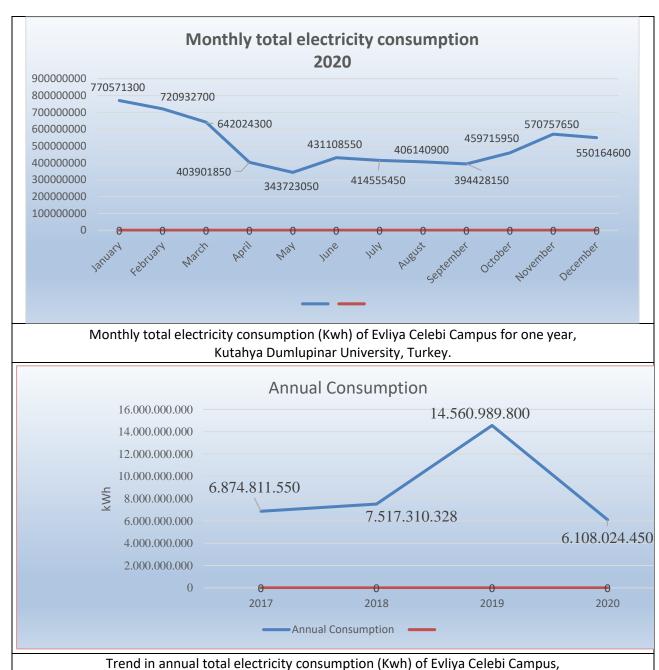

## [2.4] Electricity Usage per Year (in Kilowatt hour)

$$E_t = 6108024450 Kwh$$

Kutahya Dumlupinar University, Turkey.

Total Campus Population = 1331

$$E_n = \frac{6.108.024.450}{1331} = 4.589.049 \, Kwh$$

The total electricity usage of Evliya Celebi Campus in 2020 is **4**. **589**. **049** Kwh. On the main campus area of Kütahya Dumlupınar University; electricity is used for lighting, heating and laboratory appliances.