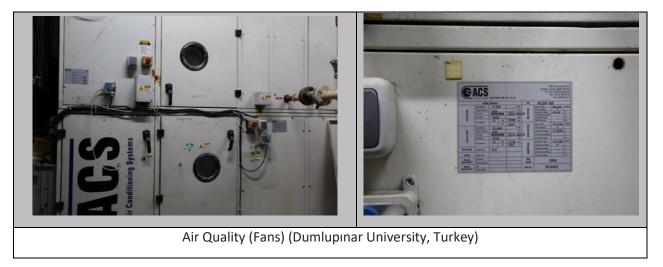

## [2.2] Smart Building Implementation

Room temperature adjustment apparatus (Indoor - Thermal Comfort-I1), fire extinguishing systems (Security-Fire Extinguishing-S2), security video surveillance system (Security-Video Surveillance-S3), system (Energy-Monitoring-S3) that provides automatic recording of energy consumption -E1), fans working to increase air quality (Indoor\_Air Quality-I2), sensors used for automatic lighting control (Lighting-Sensors-L2), high efficiency LED lights (Lighting - Leds-L1) are used as smart building systems % 16,24.

Automatic reception and recording of energy consumption (BMS) (Kütahya Dumlupınar University, Turkey)

Air Quality (fans) (Dumlupınar University, Turkey

Sensors (auto lighting control)

Led lights (high efficiency)