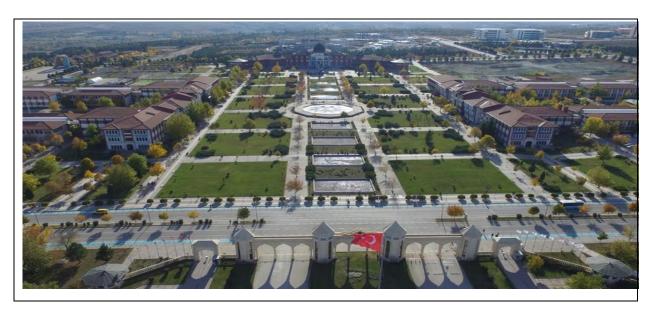

### [1.2] Campus Setting

Example of rural campus environment Kütahya Dumlupınar University Turkey

The campus area is located in a rural area with a high rate of forest cover. Evliya Çelebi Campus, which is the central campus of Kütahya Dumlupınar University, is established on an area of over 7,500 decares on the 10th kilometer of the Kütahya-Tavşanlı Highway. University rectorship; Graduate Education Institute; Faculty of Education, Faculty of Arts and Sciences, Faculty of Fine Arts, Faculty of Economics and Administrative Sciences, Faculty of Islamic Sciences, Kütahya Applied Sciences, Faculty of Architecture and Faculty of Engineering; School of Foreign Languages; Social facilities such as Martyr Petty Officer Ömer Halisdemir library, covered Turkish bazaar and guesthouses are located in Evliya Çelebi Campus. The academic structure of Kütahya Dumlupınar University consists of 1 institute, 11 faculties, 1 school, 14 vocational schools, 3 departments affiliated to the rectorate and 18 research centers. Kütahya is neighbor to metropolitan cities such as Balıkesir, Bursa, Eskişehir and Manisa in terms of its location. Due to its proximity to Eskişehir and Bursa, some university students can spend their weekends in these cities. Student clubs have an important place in the social life and culture at Kütahya Dumlupınar University. Student clubs endeavor to raise awareness among university students by organizing trips, interviews or social responsibility projects from time to time.