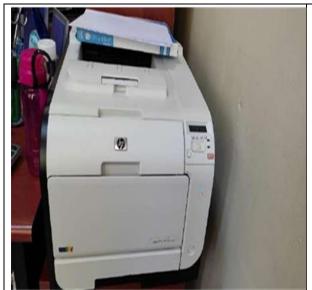

## [2.1] Energy Efficient Appliances Usage

Kütahya Dumlupınar University uses energy efficient tools such as TV, refrigerator, washing machine, tumble dryer, copier, air curtains, projectors, air conditioner, laser printer, multi-function printer, copier, barcode scanner, optical reader, ID printing machine to save energy. The ratio of energy efficient devices used by Kütahya Dumlupınar University to traditional devices is 99.7%.

Washing machines and tumble dryers (Kütahya Dumlupınar University, Turkey)

Television
(Kütahya Dumlupınar University, Turkey)

ID Printing Machine
(Kütahya Dumlupınar University, Turkey)

Photocopy Machine (Kütahya Dumlupınar University, Turkey)

Treadmill (Kütahya Dumlupınar University, Turkey)

Photocopy Machine (Kütahya Dumlupınar University, Turkey)

Copier Printing Machine (Kütahya Dumlupınar University, Turkey)

Computers (Kütahya Dumlupınar University, Turkey)

| Appliance                         | Total<br>Number | Total number energy<br>Efficient appliances | Percentage |
|-----------------------------------|-----------------|---------------------------------------------|------------|
| Television                        | 37              | 37                                          | 100        |
| Refrigerator                      | 338             | 324                                         | 95,9       |
| Clothes Dryer                     | 20              | 20                                          | 100        |
| Washing Machine                   | 27              | 27                                          | 100        |
| Washing Machine Coin System       | 1               | 1                                           | 100        |
| Photocopy Machine                 | 7               | 7                                           | 100        |
| Air Curtains                      | 16              | 16                                          | 100        |
| Projectors                        | 52              | 52                                          | 100        |
| Air Conditioning                  | 3               | 3                                           | 100        |
| Laser Printer                     | 37              | 37                                          | 100        |
| Multifunction Printer             | 1               | 1                                           | 100        |
| Barcode Scanner Optical<br>Reader | 1               | 1                                           | 100        |
| Copier Printing Machine           | 1               | 1                                           | 100        |
| Id Printing Machine               | 1               | 1                                           | 100        |
| Average                           |                 |                                             | 99,7       |