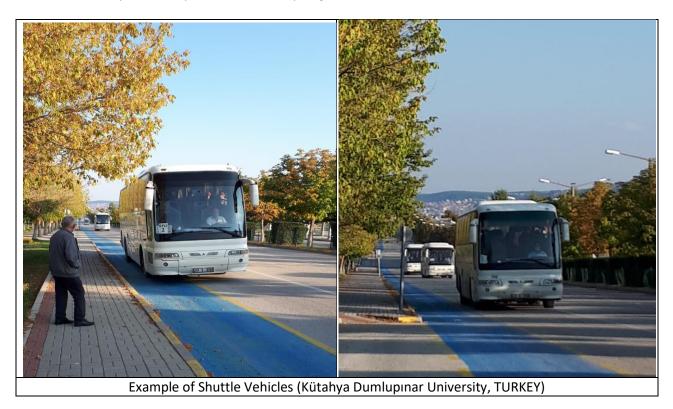

#### SOCIAL SCIENCES VOCATIONAL SCHOOL

| No | Type Of Material Produced | Amount | Unit of Measure |
|----|---------------------------|--------|-----------------|
| 1  | Office Table              | 2      | Piece           |
| 2  | Stand                     | 12     | Piece           |

<sup>-</sup>The vocational school's wooden door barrel, lock, hinge, jamb and door handle malfunctions have been fixed.