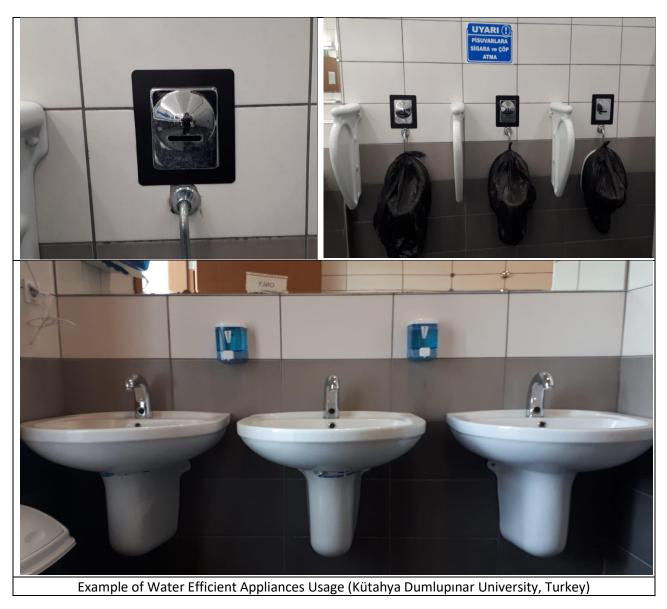

## [2.1] Energy Efficient Appliances Usage

Kütahya Dumlupınar University uses energy efficient tools such as TV, refrigerator, washing machine, tumble dryer, copier, air curtains, projectors, air conditioner, laser printer, multi-function printer, copier, barcode scanner, optical reader, ID printing machine to save energy. The ratio of energy efficient devices used by Kütahya Dumlupınar University to traditional devices is 99.7%.

Washing machines and tumble dryers (Kütahya Dumlupınar University, Turkey)

Television
(Kütahya Dumlupınar University, Turkey)

ID Printing Machine
(Kütahya Dumlupınar University, Turkey)

Photocopy Machine (Kütahya Dumlupınar University, Turkey)