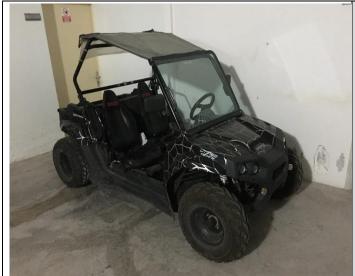

- 1. In order to reduce fuel burning by the transportation vehicles owned by the university (Scope 1), electric vehicles were purchased by the university and charging units were provided to charge these vehicles.
- 2. In order to reduce the greenhouse gas emissions (Scope2) arising from the electricity purchased and consumed by the university, electricity is produced from solar energy, which is a renewable energy source, by placing solar energy panels in certain places on the campus.
- 3. In order to reduce the greenhouse gas emissions caused by transportation within the campus (Scope3), an area has been allocated for bicycle paths, and bicycles owned by the university have been made available to academic and administrative staff and students.

Electric Vehicle Charging Station (Dumlupınar University, Turkey)

5 Kwh Solar PV Energy System Connected to Campus Electrical Grid (Dumlupinar University, Turkey)

Bicycle Roads inside Kütahya Dumlupınar University Central Campus (Dumlupınar University, Turkey)

Case Zero Emission Electric Bicycle (Kütahya Dumlupınar University, Turkey)