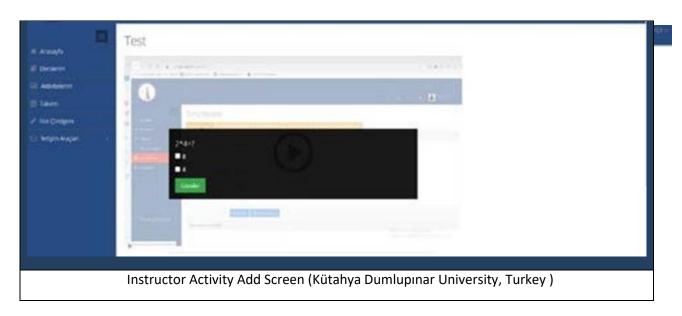

There is an integrated homework delivery system and exam module in the Learning Management System used by our university and serving at <a href="https://oys.dpu.edu.tr">https://oys.dpu.edu.tr</a>. A sample screenshot of the homework application in the system is given below: