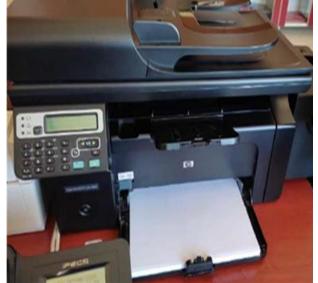

## [2.1] Energy Efficient Appliances Usage

Kütahya Dumlupınar University uses energy efficient tools such as TV, refrigerator, washing machine, tumble dryer, copier, air curtains, projectors, air conditioner, laser printer, multi-function printer, copier, barcode scanner, optical reader, ID printing machine to save energy. The ratio of energy efficient devices used by Kütahya Dumlupınar University to traditional devices is 99.7%.

Washing machines and tumble dryers (Kütahya Dumlupınar University, Turkey)

Television
(Kütahya Dumlupınar University, Turkey)

ID Printing Machine
(Kütahya Dumlupınar University, Turkey)

Photocopy Machine (Kütahya Dumlupınar University, Turkey)

Treadmill (Kütahya Dumlupınar University, Turkey)

Photocopy Machine (Kütahya Dumlupınar University, Turkey)

Copier Printing Machine (Kütahya Dumlupınar University, Turkey)

Computers (Kütahya Dumlupınar University, Turkey)

| Appliance                         | Total<br>Number | Total number energy<br>Efficient appliances | Percentage |
|-----------------------------------|-----------------|---------------------------------------------|------------|
| Television                        | 37              | 37                                          | 100        |
| Refrigerator                      | 338             | 324                                         | 95,9       |
| Clothes Dryer                     | 20              | 20                                          | 100        |
| Washing Machine                   | 27              | 27                                          | 100        |
| Washing Machine Coin System       | 1               | 1                                           | 100        |
| Photocopy Machine                 | 7               | 7                                           | 100        |
| Air Curtains                      | 16              | 16                                          | 100        |
| Projectors                        | 52              | 52                                          | 100        |
| Air Conditioning                  | 3               | 3                                           | 100        |
| Laser Printer                     | 37              | 37                                          | 100        |
| Multifunction Printer             | 1               | 1                                           | 100        |
| Barcode Scanner Optical<br>Reader | 1               | 1                                           | 100        |
| Copier Printing Machine           | 1               | 1                                           | 100        |
| Id Printing Machine               | 1               | 1                                           | 100        |
| Average                           |                 |                                             | 99,7       |