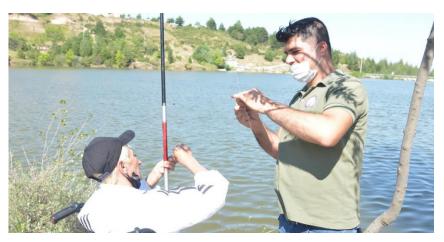

### [2.10] Impactful University Program(S) on Climate Change

Kütahya Dumlupınar University provides education, training materials and activities for the surrounding communities and at the national level in order to reduce the risks related to climate change. It is possible to express the studies carried out by Kütahya Dumlupınar University to reduce the risks related to climate change as follows:

- 1. Electricity generation through solar energy panels
- 2. Projects on renewable energy sources
- 3. to plant saplings (tree planting) activities
  - 4. Fishing activities in the ponds
- 5. Work done by student clubs

Electricity Generation from the Sun, Engineering Faculty (Kütahya Dumlupınar University, Turkey )

Examples of Impactful university program (Kütahya Dumlupınar University, Turkey )